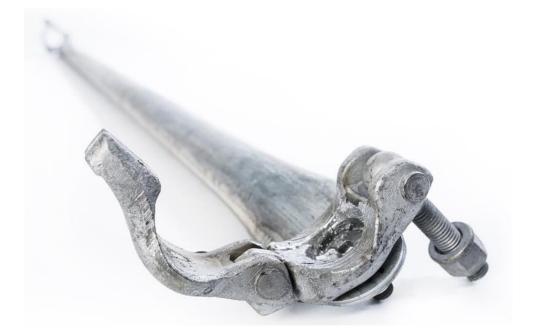

## BRACES WITH HALF CHEESEBOROUGH Medium Duty 1.69" tube 72" c/c holes

| SKU             | 842315022625                                                                           |
|-----------------|----------------------------------------------------------------------------------------|
| Dimensions      | Ø1.69" x 72"   Ø42.926mm x 1828.8mm                                                    |
| Weight          | 14,5 lbs - 6.58 kg                                                                     |
| Load Capacity   | Depends on application. Suitable for lateral bracing.                                  |
| Material        | 50ksi galvanized steel for tube. Clamp is iron casting.                                |
| Leveling        | N/A                                                                                    |
| Tool(s) needed  | 12" Westcott or ratchet with 7/8" box                                                  |
| Color/paint     | Galvanized                                                                             |
| Link to website | (Click here)                                                                           |
| Description     | BRACES with half cheeseborough. Different variables available.<br>Light to heavy duty. |