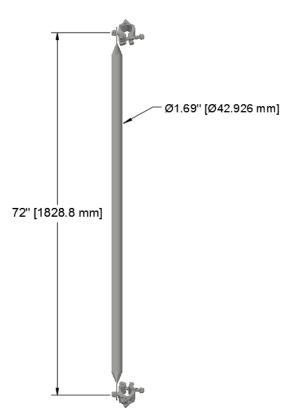

## BRACES WITH HALF CHEESEBOROUGH Medium Duty 1.69" tube 72" c/c holes

| SKU             | 842315022625                                                                           |
|-----------------|----------------------------------------------------------------------------------------|
| Dimensions      | Ø1.69" x 72"   Ø42.926mm x 1828.8mm                                                    |
| Weight          | 14,5 lbs - 6.58 kg                                                                     |
| Load Capacity   | Depends on application. Suitable for lateral bracing.                                  |
| Material        | 50ksi galvanized steel for tube. Clamp is iron casting.                                |
| Leveling        | N/A                                                                                    |
| Tool(s) needed  | 12" Westcott or ratchet with 7/8" box                                                  |
| Color/paint     | Galvanized                                                                             |
| Link to website | (Click here)                                                                           |
| Description     | BRACES with half cheeseborough. Different variables available.<br>Light to heavy duty. |