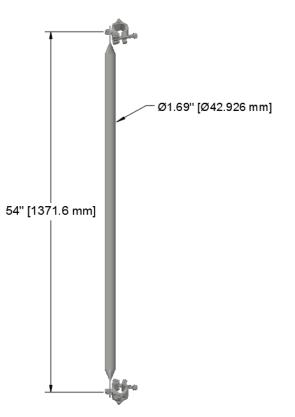

## BRACES WITH HALF CHEESEBOROUGH Medium Duty 1.69" tube 54" c/c holes

| SKU             | 842315022557                                                                           |
|-----------------|----------------------------------------------------------------------------------------|
| Dimensions      | Ø1.69" x 54"   Ø42.926mm x 1371.6mm                                                    |
| Weight          | 11 lbs - 5 kg                                                                          |
| Load Capacity   | Depends on application. Suitable for lateral bracing.                                  |
| Material        | 50ksi galvanized steel for tube. Clamp is iron casting.                                |
| Leveling        | N/A                                                                                    |
| Tool(s) needed  | 12" Westcott or ratchet with 7/8" box                                                  |
| Color/paint     | Galvanized                                                                             |
| Link to website | (Click here)                                                                           |
| Description     | BRACES with half cheeseborough. Different variables available.<br>Light to heavy duty. |