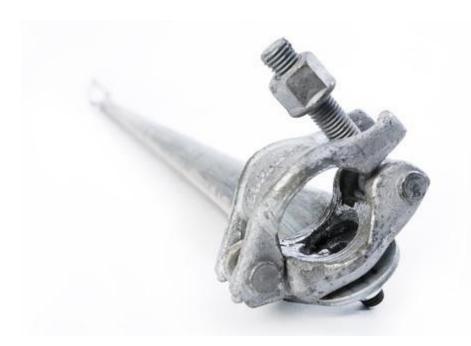

## BRACES WITH HALF CHEESEBOROUGH Medium Duty 1.69" tube 54" c/c holes

| SKU             | 842315022557                                                                           |
|-----------------|----------------------------------------------------------------------------------------|
| Dimensions      | Ø1.69" x 54"   Ø42.926mm x 1371.6mm                                                    |
| Weight          | 11 lbs - 5 kg                                                                          |
| Load Capacity   | Depends on application. Suitable for lateral bracing.                                  |
| Material        | 50ksi galvanized steel for tube. Clamp is iron casting.                                |
| Leveling        | N/A                                                                                    |
| Tool(s) needed  | 12" Westcott or ratchet with 7/8" box                                                  |
| Color/paint     | Galvanized                                                                             |
| Link to website | (Click here)                                                                           |
| Description     | BRACES with half cheeseborough. Different variables available.<br>Light to heavy duty. |