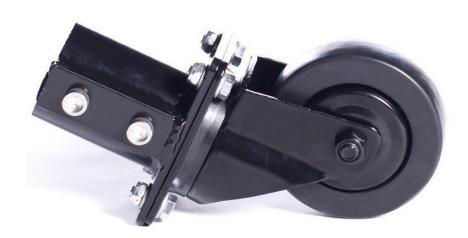

## **BLACK WHEEL BRACKET NON LOCKING (INCLUDES WHEEL)**

TO/G0

| SKU             | 842315020256                                                                                                                                                 |
|-----------------|--------------------------------------------------------------------------------------------------------------------------------------------------------------|
| Dimensions      | 3.125" x 4.125" x 3.1875"   79.375mm x 104.775mm x 80.9625mm                                                                                                 |
| Weight          | 3.5 lbs - 1.59 kg                                                                                                                                            |
| Load Capacity   | 400 lbs                                                                                                                                                      |
| Material        | Aluminium 6063                                                                                                                                               |
|                 | Steel                                                                                                                                                        |
|                 | Plastic                                                                                                                                                      |
| Leveling        | N/A                                                                                                                                                          |
| Tool(s) needed  | 5/16" Allen key                                                                                                                                              |
| Color/paint     | Black                                                                                                                                                        |
| Link to website | (Click here)                                                                                                                                                 |
| Description     | This all black wheel bracket, which includes the wheel, is available in a locking or non-locking version. Fits any length of 2" pipe, or the aluminium legs. |