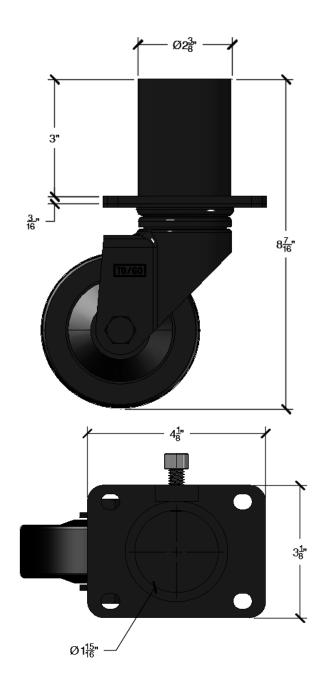

## **BLACK WHEEL BRACKET NON LOCKING (INCLUDES WHEEL)**

TO/G0

| SKU             | 842315020256                                                                                                                                                 |
|-----------------|--------------------------------------------------------------------------------------------------------------------------------------------------------------|
| Dimensions      | 3.125" x 4.125" x 3.1875"   79.375mm x 104.775mm x 80.9625mm                                                                                                 |
| Weight          | 3.5 lbs - 1.59 kg                                                                                                                                            |
| Load Capacity   | 400 lbs                                                                                                                                                      |
| Material        | Aluminium 6063                                                                                                                                               |
|                 | Steel                                                                                                                                                        |
|                 | Plastic                                                                                                                                                      |
| Leveling        | N/A                                                                                                                                                          |
| Tool(s) needed  | 5/16" Allen key                                                                                                                                              |
| Color/paint     | Black                                                                                                                                                        |
| Link to website | (Click here)                                                                                                                                                 |
| Description     | This all black wheel bracket, which includes the wheel, is available in a locking or non-locking version. Fits any length of 2" pipe, or the aluminium legs. |