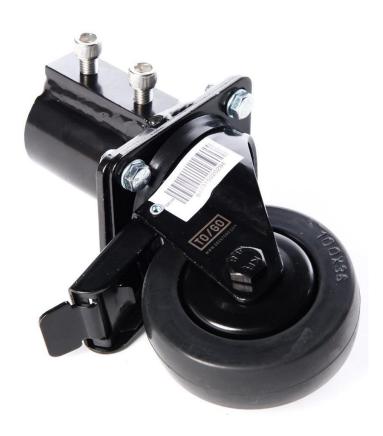

## **BLACK WHEEL BRACKET LOCKING (INCLUDES WHEEL)**

T0/G0

| SKU             | 842315020294                                                                                                                                                 |
|-----------------|--------------------------------------------------------------------------------------------------------------------------------------------------------------|
| Dimensions      | 3.125" x 4.125" x 3.1875"   79.375mm x 104.775mm x 80.9625mm                                                                                                 |
| Weight          | 4 lbs - 1.81 kg                                                                                                                                              |
| Load Capacity   | 400 lbs                                                                                                                                                      |
| Material        | Aluminium 6063                                                                                                                                               |
|                 | Steel                                                                                                                                                        |
|                 | Plastic                                                                                                                                                      |
| Leveling        | N/A                                                                                                                                                          |
| Tool(s) needed  | 5/16" Allen key                                                                                                                                              |
| Color/paint     | Black                                                                                                                                                        |
| Link to website | (Click here)                                                                                                                                                 |
| Description     | This all black wheel bracket, which includes the wheel, is available in a locking or non-locking version. Fits any length of 2" pipe, or the aluminium legs. |