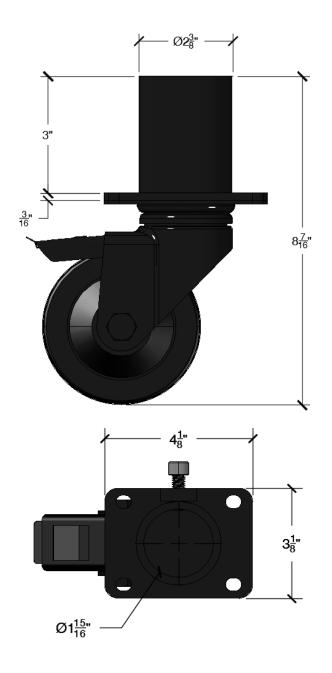

## **BLACK WHEEL BRACKET LOCKING (INCLUDES WHEEL)**

T0/G0

| SKU             | 842315020294                                                                                                                                                 |
|-----------------|--------------------------------------------------------------------------------------------------------------------------------------------------------------|
| Dimensions      | 3.125" x 4.125" x 3.1875"   79.375mm x 104.775mm x 80.9625mm                                                                                                 |
| Weight          | 4 lbs - 1.81 kg                                                                                                                                              |
| Load Capacity   | 400 lbs                                                                                                                                                      |
| Material        | Aluminium 6063                                                                                                                                               |
|                 | Steel                                                                                                                                                        |
|                 | Plastic                                                                                                                                                      |
| Leveling        | N/A                                                                                                                                                          |
| Tool(s) needed  | 5/16" Allen key                                                                                                                                              |
| Color/paint     | Black                                                                                                                                                        |
| Link to website | (Click here)                                                                                                                                                 |
| Description     | This all black wheel bracket, which includes the wheel, is available in a locking or non-locking version. Fits any length of 2" pipe, or the aluminium legs. |