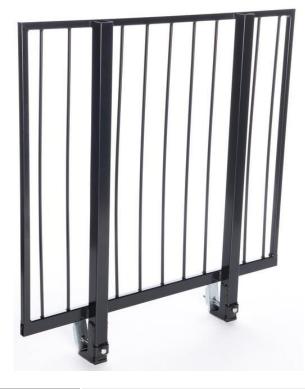

## ALUMINIUM GUARDRAIL FRAME (CODE COMPLIANT FOR PUBLIC USE) BLACK FINISH 4'x36"

| SKU             | 842315021703                                                                                                                                                                                                                                                                   |
|-----------------|--------------------------------------------------------------------------------------------------------------------------------------------------------------------------------------------------------------------------------------------------------------------------------|
| Dimensions      | 4' x 36"   1219.2mm x 914.4mm                                                                                                                                                                                                                                                  |
| Weight          | 19 lbs - 8.62 kg                                                                                                                                                                                                                                                               |
| Load Capacity   | 50 lbs/lin.ft. as per IBC                                                                                                                                                                                                                                                      |
| Material        | Aluminium 6063                                                                                                                                                                                                                                                                 |
| Leveling        | N/A                                                                                                                                                                                                                                                                            |
| Tool(s) needed  | Ratchet with 3/4" box                                                                                                                                                                                                                                                          |
| Color/paint     | Black Coating                                                                                                                                                                                                                                                                  |
| Link to website | (Click here)                                                                                                                                                                                                                                                                   |
| Description     | These aluminium guardrails come in sizes 1'-4' X 36" and 1'-4' X42.<br>These are designed for use with public. These guardrails are<br>available in 2 different finishes; aluminium mill finish or aluminium<br>black coating. Union links must be used ( <u>click here</u> ). |