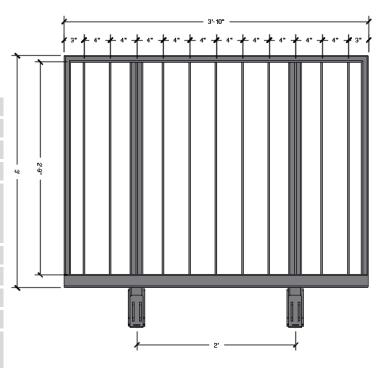

## ALUMINIUM GUARDRAIL FRAME (CODE COMPLIANT FOR PUBLIC USE) BLACK FINISH 4'x36"

| SKU             | 842315021703                                                                                                                                                                                                                                                                   |
|-----------------|--------------------------------------------------------------------------------------------------------------------------------------------------------------------------------------------------------------------------------------------------------------------------------|
| Dimensions      | 4' x 36"   1219.2mm x 914.4mm                                                                                                                                                                                                                                                  |
| Weight          | 19 lbs - 8.62 kg                                                                                                                                                                                                                                                               |
| Load Capacity   | 50 lbs/lin.ft. as per IBC                                                                                                                                                                                                                                                      |
| Material        | Aluminium 6063                                                                                                                                                                                                                                                                 |
| Leveling        | N/A                                                                                                                                                                                                                                                                            |
| Tool(s) needed  | Ratchet with 3/4" box                                                                                                                                                                                                                                                          |
| Color/paint     | Black Coating                                                                                                                                                                                                                                                                  |
| Link to website | (Click here)                                                                                                                                                                                                                                                                   |
| Description     | These aluminium guardrails come in sizes 1'-4' X 36" and 1'-4' X42.<br>These are designed for use with public. These guardrails are<br>available in 2 different finishes; aluminium mill finish or aluminium<br>black coating. Union links must be used ( <u>click here</u> ). |