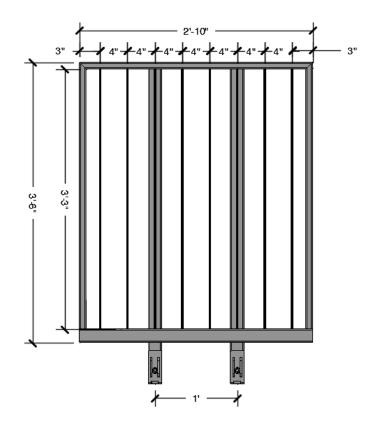

## ALUMINIUM GUARDRAIL FRAME (CODE COMPLIANT FOR PUBLIC USE) BLACK FINISH 3'x42"

| SKU             | 842315051311                                                                                                                                                                                                                                                  |
|-----------------|---------------------------------------------------------------------------------------------------------------------------------------------------------------------------------------------------------------------------------------------------------------|
| Dimensions      | 3' x 42"   914.4mm x 1066.8mm                                                                                                                                                                                                                                 |
| Weight          | 22.5 lbs - 10.21 kg                                                                                                                                                                                                                                           |
| Load Capacity   | 50 lbs/lin.ft. as per IBC                                                                                                                                                                                                                                     |
| Material        | Aluminium 6063                                                                                                                                                                                                                                                |
| Leveling        | N/A                                                                                                                                                                                                                                                           |
| Tool(s) needed  | Ratchet with 3/4" box                                                                                                                                                                                                                                         |
| Color/paint     | Black Coating                                                                                                                                                                                                                                                 |
| Link to website | (Click here)                                                                                                                                                                                                                                                  |
| Description     | These aluminium guardrails come in sizes 1'-4' X 36" and 1'-4' X42.  These are designed for use with public. These guardrails are available in 2 different finishes; aluminium mill finish or aluminium black coating. Union links must be used (click here). |