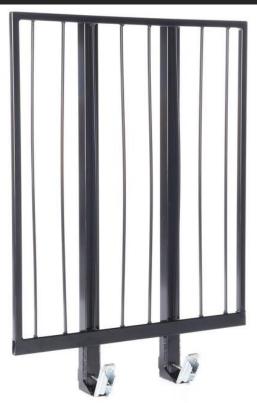

## ALUMINIUM GUARDRAIL FRAME (CODE COMPLIANT FOR PUBLIC USE) BLACK FINISH 3'x42"

| SKU             | 842315051311                                                                                                                                                                                                                                                  |
|-----------------|---------------------------------------------------------------------------------------------------------------------------------------------------------------------------------------------------------------------------------------------------------------|
| Dimensions      | 3' x 42"   914.4mm x 1066.8mm                                                                                                                                                                                                                                 |
| Weight          | 22.5 lbs - 10.21 kg                                                                                                                                                                                                                                           |
| Load Capacity   | 50 lbs/lin.ft. as per IBC                                                                                                                                                                                                                                     |
| Material        | Aluminium 6063                                                                                                                                                                                                                                                |
| Leveling        | N/A                                                                                                                                                                                                                                                           |
| Tool(s) needed  | Ratchet with 3/4" box                                                                                                                                                                                                                                         |
| Color/paint     | Black Coating                                                                                                                                                                                                                                                 |
| Link to website | (Click here)                                                                                                                                                                                                                                                  |
| Description     | These aluminium guardrails come in sizes 1'-4' X 36" and 1'-4' X42.  These are designed for use with public. These guardrails are available in 2 different finishes; aluminium mill finish or aluminium black coating. Union links must be used (click here). |