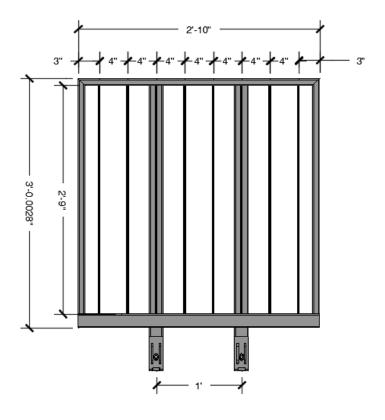

## ALUMINIUM GUARDRAIL FRAME (CODE COMPLIANT FOR PUBLIC USE) BLACK FINISH 3'x36"

| SKU             | 842315021697                                                                                                                                                                                                                                                 |
|-----------------|--------------------------------------------------------------------------------------------------------------------------------------------------------------------------------------------------------------------------------------------------------------|
| Dimensions      | 3' x 36"   914.4mm x 914.4mm                                                                                                                                                                                                                                 |
| Weight          | 19 lbs - 8.62 kg                                                                                                                                                                                                                                             |
| Load Capacity   | 50 lbs/lin.ft. as per IBC                                                                                                                                                                                                                                    |
| Material        | Aluminium 6063                                                                                                                                                                                                                                               |
| Leveling        | N/A                                                                                                                                                                                                                                                          |
| Tool(s) needed  | Ratchet with 3/4" box                                                                                                                                                                                                                                        |
| Color/paint     | Black Coating                                                                                                                                                                                                                                                |
| Link to website | (Click here)                                                                                                                                                                                                                                                 |
| Description     | These aluminium guardrails come in sizes 1'-4' X 36" and 1'-4' X42. These are designed for use with public. These guardrails are available in 2 different finishes; aluminium mill finish or aluminium black coating. Union links must be used (click here). |