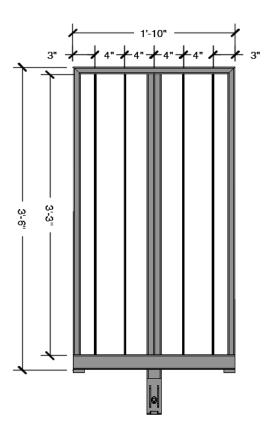

## ALUMINIUM GUARDRAIL FRAME (CODE COMPLIANT FOR PUBLIC USE) BLACK FINISH 2'x42"

|                 | -                                                                                                                                                                                                                                                                               |
|-----------------|---------------------------------------------------------------------------------------------------------------------------------------------------------------------------------------------------------------------------------------------------------------------------------|
| SKU             | 842315051304                                                                                                                                                                                                                                                                    |
| Dimensions      | 2' x 42"   609.6mm x 1066.8mm                                                                                                                                                                                                                                                   |
| Weight          | 22 lbs - 10 kg                                                                                                                                                                                                                                                                  |
| Load Capacity   | 50 lbs/lin.ft. as per IBC                                                                                                                                                                                                                                                       |
| Material        | Aluminium 6063                                                                                                                                                                                                                                                                  |
| Leveling        | N/A                                                                                                                                                                                                                                                                             |
| Tool(s) needed  | Ratchet with 3/4" box                                                                                                                                                                                                                                                           |
| Color/paint     | Black Coating                                                                                                                                                                                                                                                                   |
| Link to website | (Click here)                                                                                                                                                                                                                                                                    |
| Description     | These aluminium guardrails come in sizes 1'-4' X 36'' and 1'-4' X42.<br>These are designed for use with public. These guardrails are<br>available in 2 different finishes; aluminium mill finish or aluminium<br>black coating. Union links must be used ( <u>click here</u> ). |