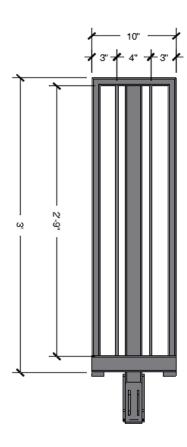

## ALUMINIUM GUARDRAIL FRAME (CODE COMPLIANT FOR PUBLIC USE) BLACK FINISH 1'x36"

| SKU             | 842315021673                                                                                                                                                                                                                                                 |
|-----------------|--------------------------------------------------------------------------------------------------------------------------------------------------------------------------------------------------------------------------------------------------------------|
| Dimensions      | 1' x 36"   304.8mm x 914.4mm                                                                                                                                                                                                                                 |
| Weight          | 11 lbs - 5 kg                                                                                                                                                                                                                                                |
| Load Capacity   | 50 lbs/lin.ft. as per IBC                                                                                                                                                                                                                                    |
| Material        | Aluminium 6063                                                                                                                                                                                                                                               |
| Leveling        | N/A                                                                                                                                                                                                                                                          |
| Tool(s) needed  | Ratchet with 3/4" box                                                                                                                                                                                                                                        |
| Color/paint     | Black Coating                                                                                                                                                                                                                                                |
| Link to website | (Click here)                                                                                                                                                                                                                                                 |
| Description     | These aluminium guardrails come in sizes 1'-4' X 36" and 1'-4' X42. These are designed for use with public. These guardrails are available in 2 different finishes; aluminium mill finish or aluminium black coating. Union links must be used (click here). |