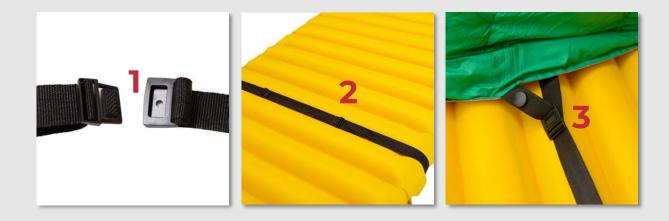

The strap contains one male and one female clip on the ends to secure the strap around your sleeping pad. There are also two male clips in the middle of the strap used to secure the quilt.

First, secure the strap around your sleeping pad by connecting the female and male clips (1). Position the strap in your desired location (2) and tighten securely around the pad.

Adjust the location of the two male clips on the strap that are used to attach the quilt. Push them closer together for a tight fit during cold nights. Move them closer to the edge of your sleeping pad for a looser fit during warmer weather or if you prefer more room to move around.

Finally, secure your quilt to the sleeping pad by attaching the female clips on the quilt to the male clips on the strap (3).