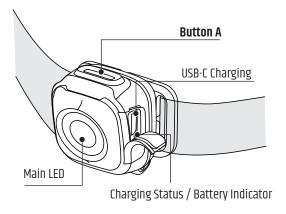

## COMET LED HEADLIGHT

#### ON / OFF

- Press and hold Button A for 2 seconds to turn the headlamp on / off.
- When the headlamp is turned ON, it will enter MEMORY mode.

#### **Charging Status Indicator**

 When the headlamp is connected to battery source, the following will indicate its charging status:
 100% - Battery Indicator - Steady Green Light Charging - Battery Indicator - Flashing Red Light