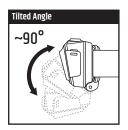

#### **Caution:**

- The headlamp will become warm during prolonged use. This is normal and the heat will dissipate when the light is turned off.
- 2. To avoid the battery being totally discharged, it is recommended to charge the headlamp periodically.
- + Powerful 200 lumen in a compact size
- + 90° Rotate Angle to adjust lighting angle
- + 4 Lighting Modes
- + 2 Lighting Colors (White / Red)
- + Battery: 700 mAh
- + Type-C Charging (cable included)
- + Charging Status Indicator
- + Memory mode
- + Water Resist IPX4 (can tolerate rain & inclement weather)