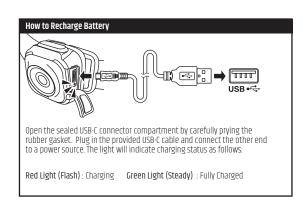

### HOW TO OPERATE

#### **Charging Status Indicator**

 When the headlamp is connected to battery source, the following will indicate its charging status:
 100% - Battery Indicator - Steady Green Light Charging - Battery Indicator - Flashing Red Light