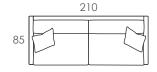

## NELLIE



Sophisticated and elegant, with a minimalist look, the Scandinavian influenced Nellie sofa range is raised on slender hardwood legs for a lighter feel. Its narrow arms also give the extra sense of space. One of our most compact designs, the seat is not too deep, yet is extremely comfortable.

Proudly crafted in Melbourne, the Nellie comes with a 10 year structural warranty.

This sofa includes some scatter cushions - see in store for details.

## POPULAR CONFIGURATIONS

3 Seater



2.5 Seater



Armchair



## urbanrhythm.com.au

**Richmond** 544 Church St. (03) 9421 1181

Nunawading Floor 1, Homemaker HQ 372 Whitehorse Rd (03) 9894 8155