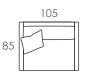

## NELLIE



Sophisticated and elegant, with a minimalist look, the Scandinavian influenced Nellie sofa range is raised on slender hardwood legs for a lighter feel. Its narrow arms also give the extra sense of space. One of our most compact designs, the seat is not too deep, yet is extremely comfortable.

Proudly crafted in Melbourne, the Nellie comes with a 10 year structural warranty.

This sofa includes some scatter cushions - see in store for details.

## POPULAR CONFIGURATIONS

3 Seater



2.5 Seater



Armchair



## urbanrhythm.com.au

**Richmond** 544 Church St. (03) 9421 1181

Nunawading Floor 1, Homemaker HQ 372 Whitehorse Rd (03) 9894 8155