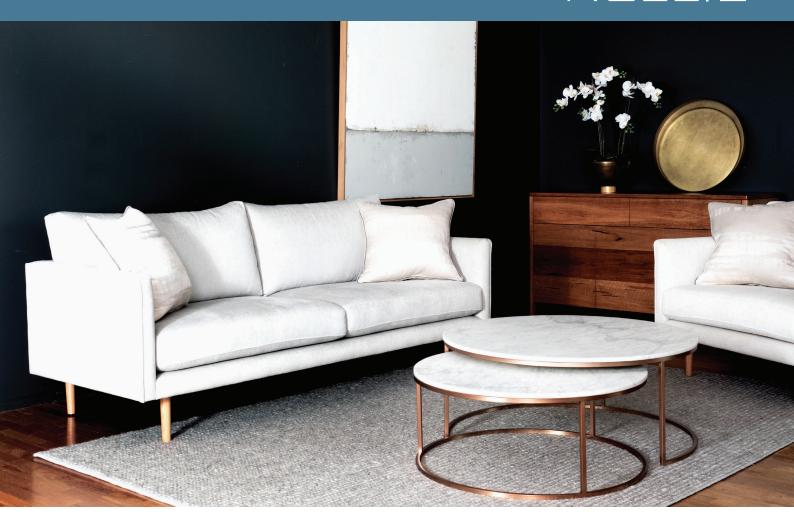

## NELLIE

Sophisticated and elegant, with a minimalist look, the Scandinavian influenced Nellie sofa range is raised on slender hardwood legs for a lighter feel. Its narrow arms also give the extra sense of space. One of our most compact designs, the seat is not too deep, yet is extremely comfortable.

Proudly crafted in Melbourne, the Nellie comes with a 10 year structural warranty.

This sofa includes some scatter cushions - see in store for details.