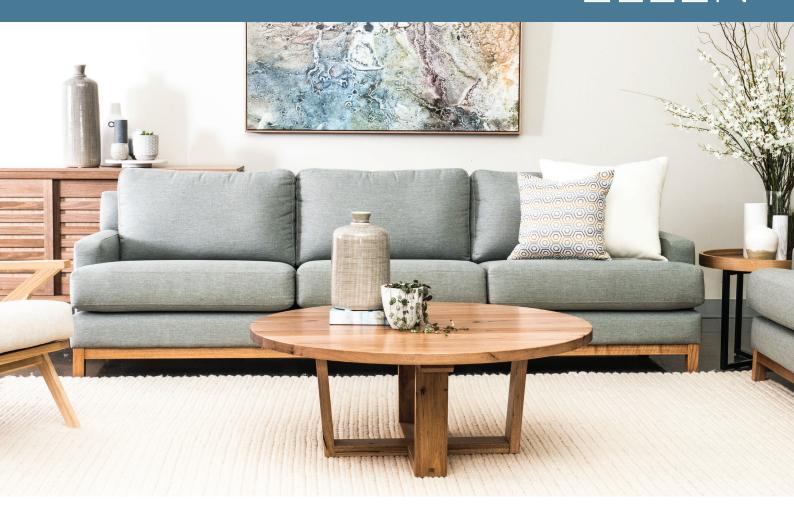

## ELLEN

For those seeking practical comfort with an unpretentious, contemporary style, the Ellen sofa range will delight. Influenced by traditional British design, with a solid Tasmanian Oak undercarriage, this sofa is built to last. You'll quickly feel at home spreading out on this amazingly comfortable sofa.

Proudly crafted in Melbourne, the Ellen comes with a 10 year structural warranty.

Scatter cushions and other items pictured sold separately.