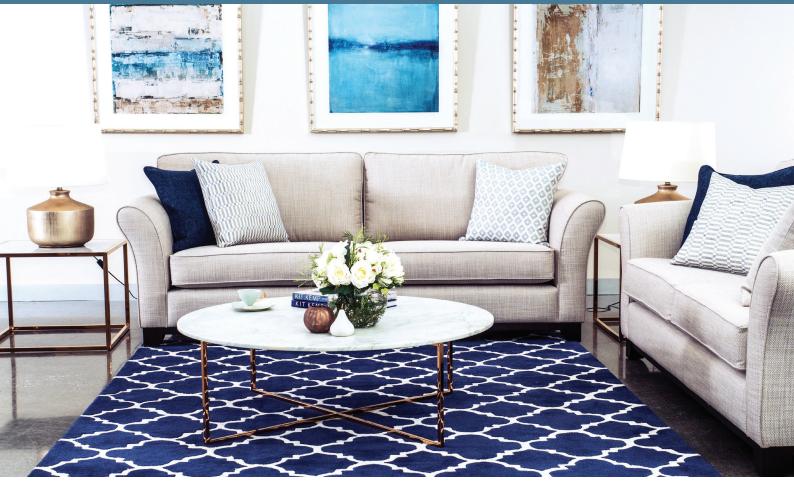

## CHLOE

For stylish comfort and timeless elegance, the gorgeous Chloe sofa range will transform your room. Beautifully finished with piping detail and a timber undercarriage; the seating is not too deep, and the high back cushion offers support up to your shoulders as you sit.

Proudly crafted in Melbourne, the Chloe comes with a 10 year structural warranty.

Scatter cushions and other items pictured sold separately.