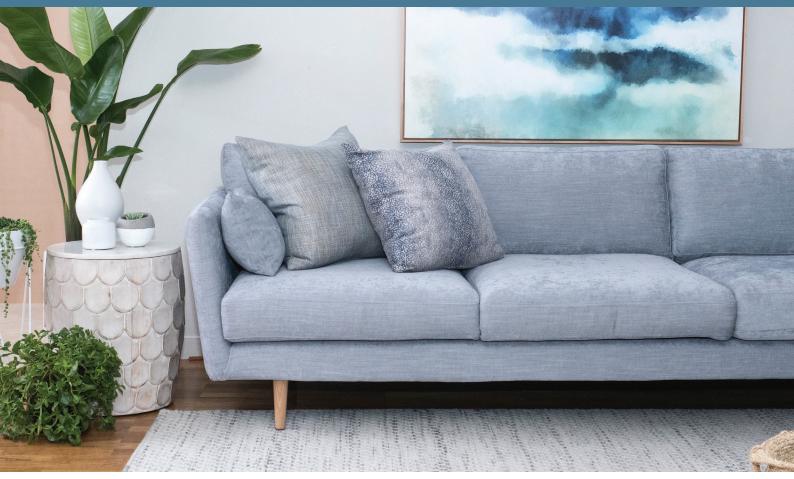

## ALBERTO

For that casual, lived-in style, the contemporary European design of the Alberto sofa will offer superior comfort with its soft, deep, feather lined seats. Alberto's fully upholstered base is raised off the floor on strong hard wood timber legs so you can enjoy that light, spacious feeling in your home.

Proudly crafted in Melbourne, the Alberto comes with a 10 year structural warranty.

Scatter cushions and other items pictured sold separately.