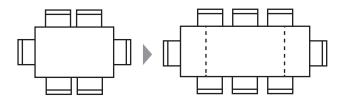

## POPULAR CONFIGURATIONS

1530-2530 x 1000 x 760H mm

2000-3100 x 1100 x 760H mm