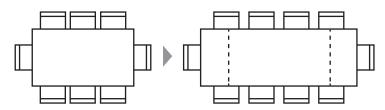

## POPULAR CONFIGURATIONS

1530-2530 x 1000 x 760H mm

2000-3100 x 1100 x 760H mm