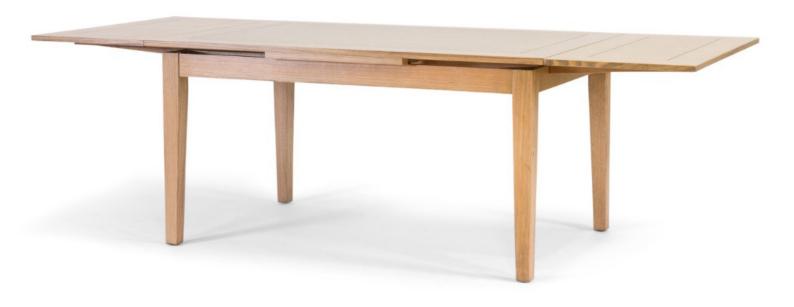

## ELLE EXTENSION

If space comes at a premium, you'll love the Elle extension dining table. The extension pieces glide smoothly from each end of the table. Its tapered legs bring the timeless elegance of Shaker design into your home. The Elle extension dining table is crafted with a combination of solid Tasmanian oak and veneers.

Proudly crafted in Melbourne, the Elle extension dining table comes with a 5 year conditional warranty.

Intermediate sizes may be available on request - speak with a consultant.