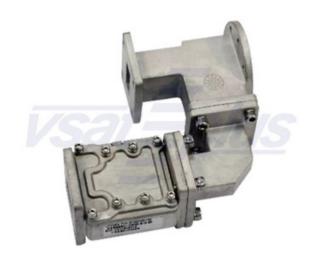

## **OMT Antenna**

Model: 91601001

OMT is a 3 port waveguide component which separate Horizontal and Vertical polarized signal. It can be used for Feedhorn and BUC to be completed set.