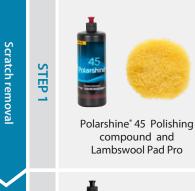

#### STEP 1

• Start by attaching the Lambswool Polishing Pad Pro to the ARP-B Polisher.

• Apply Polarshine<sup>®</sup> 45 polishing compound to the pad. Start polishing.

STEP 2 (recommended for dark colours)