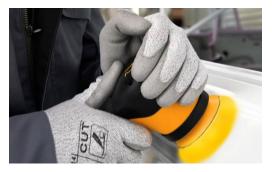

### SANDING

STEP 1

- Start by attaching the Mirka<sup>®</sup> Galaxy, 240 grit, to the Mirka<sup>®</sup> DEROS 650CV.
- Sand the area

Mirka Deros 650CV

150mm, 5mm orbit

STEP 2

• Change to Mirka<sup>®</sup> Galaxy, 320 grit and continue sanding.

STEP 3

• Attach and sand with Mirka<sup>®</sup> Galaxy, 500 grit.

STEP 4

- Continue by attaching the net interface to the DEROS 650CV.
- Sand with Galaxy, 800 grit

STEP 5

 Finish the sanding with Mirka<sup>\*</sup> Galaxy 1000 grit together with Net inteface. (use 1200 grit on dark colours)