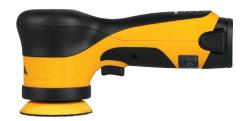

### SANDING

STEP 1

- Start by attaching the Mirka<sup>®</sup> Galaxy, 240 grit, to the Mirka<sup>®</sup> DEROS 650CV.
- Sand the area

Mirka Deros 650CV

150mm, 5mm orbit

STEP 2

• Change to Mirka<sup>®</sup> Galaxy, 320 grit and continue sanding.