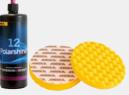

• Change to a Black waffle foam pad, apply Polarhine® 12 Black polishing compound and polish the surface.

STEP 2 (recommended for light colours)

- Attach a Waffled polishing foam pad and apply *Polarshine 12* to the pad.
- Polish the surface