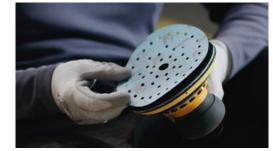

### SANDING

STEP 1

- Start by attaching the Mirka<sup>®</sup> Galaxy, 240 grit, to the Mirka<sup>®</sup> DEROS 650CV.
- Sand the area

Mirka Deros 650CV

150mm, 5mm orbit

STEP 2

• Change to Mirka<sup>®</sup> Galaxy, 320 grit and continue sanding.

STEP 3

• Attach and sand with Mirka<sup>®</sup> Galaxy, 500 grit.

STEP 4

- Continue by attaching the net interface to the DEROS 650CV.
- Sand with Galaxy, 800 grit

STEP 5

 Finish the sanding with Mirka<sup>\*</sup> Galaxy 1000 grit together with Net inteface. (use 1200 grit on dark colours)