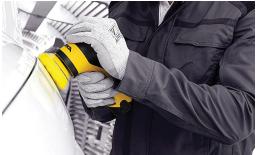

### SANDING

STEP 1

- Start by attaching the Mirka<sup>®</sup> Galaxy, 240 grit, to the Mirka<sup>®</sup> DEROS 650CV.
- Sand the area

Mirka Deros 650CV

150mm, 5mm orbit

STEP 2

• Change to Mirka<sup>®</sup> Galaxy, 320 grit and continue sanding.

STEP 3

• Attach and sand with Mirka<sup>®</sup> Galaxy, 500 grit.

STEP 4

- Continue by attaching the net interface to the DEROS 650CV.
- Sand with Galaxy, 800 grit

STEP 5

 Finish the sanding with Mirka<sup>\*</sup> Galaxy 1000 grit together with Net inteface. (use 1200 grit on dark colours)