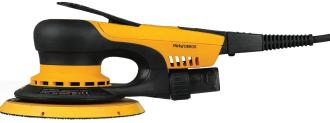

### SANDING

STEP 1

- Start by attaching the Mirka<sup>®</sup> Galaxy, 240 grit, to the Mirka<sup>®</sup> DEROS 650CV.
- Sand the area

Mirka Deros 650CV

150mm, 5mm orbit

STEP 2

• Change to Mirka<sup>®</sup> Galaxy, 320 grit and continue sanding.