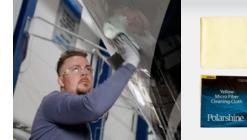

## STEP 6

• Clean the sanded area with a Micro fiber cleaning cloth. The sanded area is ready to be polished.

NOTE! By extending the sanding process and using finer grits, the polishing time will shorten and lower the total production time and cost.

#### STEP 3

• Clean the polished area with a Microfibre cleaning cloth.

**Best** 

Abrasives