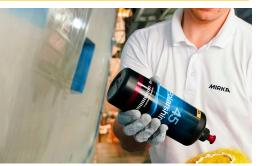

#### STEP 1

• Start by attaching the Lambswool Polishing Pad Pro to the ARP-B Polisher.

• Apply Polarshine<sup>®</sup> 45 polishing compound to the pad. Start polishing.

STEP 2 (recommended for dark colours)

• Change to a Black waffle foam pad, apply Polarhine® 12 Black polishing compound and polish the surface.

STEP 2 (recommended for light colours)

- Attach a Waffled polishing foam pad and apply *Polarshine 12* to the pad.
- Polish the surface