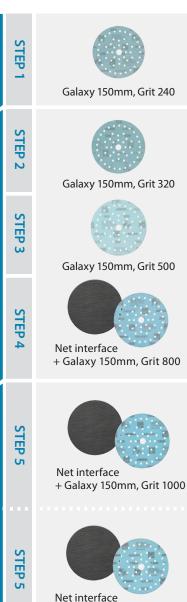

### SANDING

STEP 1

- Start by attaching the Mirka<sup>®</sup> Galaxy, 240 grit, to the Mirka<sup>®</sup> DEROS 650CV.
- Sand the area

Mirka Deros 650CV

150mm, 5mm orbit

STEP 2

• Change to Mirka<sup>®</sup> Galaxy, 320 grit and continue sanding.

STEP 3

• Attach and sand with Mirka<sup>®</sup> Galaxy, 500 grit.

STEP 4

- Continue by attaching the net interface to the DEROS 650CV.
- Sand with Galaxy, 800 grit

STEP 5

 Finish the sanding with Mirka<sup>\*</sup> Galaxy 1000 grit together with Net inteface. (use 1200 grit on dark colours)

## STEP 6

• Clean the sanded area with a Micro fiber cleaning cloth. The sanded area is ready to be polished.

NOTE! By extending the sanding process and using finer grits, the polishing time will shorten and lower the total production time and cost.