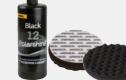

• Change to a Black waffle foam pad, apply Polarhine® 12 Black polishing compound and polish the surface.

STEP 2 (recommended for light colours)

- Attach a Waffled polishing foam pad and apply *Polarshine 12* to the pad.
- Polish the surface