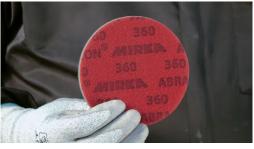

# Marine Glass and Scratch Polish

STEP 1

STEP 2

Abralon 360 grit

Abralon 500 grit

Abralon 600 grit

Abralon 1000 grit

Scratch conditioning

### **SANDING**

150mm, 5mm orbit

STEP 1

Starting with Abralon 360 grit and DEROS Sander, sand the surface to suit the depth of the scratches. Wipe the surface with a sponge.

STEP 4

Sand with Abralon 1000 grit, then move on to the polishing process.