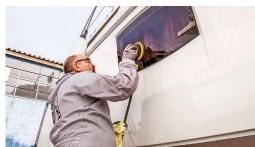

### **SANDING**

150mm, 5mm orbit

STEP 1

Starting with Abralon 360 grit and DEROS Sander, sand the surface to suit the depth of the scratches. Wipe the surface with a sponge.

STEP 4

Sand with Abralon 1000 grit, then move on to the polishing process.

STEP 2

Move to finer Abralon 500 grit. Wipe the surface again.