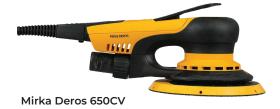

### **SANDING**

150mm, 5mm orbit

STEP 1

Starting with Abralon 360 grit and DEROS Sander, sand the surface to suit the depth of the scratches. Wipe the surface with a sponge.

STEP 4

Sand with Abralon 1000 grit, then move on to the polishing process.