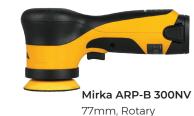

#### STEP 1

Polish with ARP-B Cordless Polisher, Polarshine E3 and Lambswool Polishing Pad Pro.