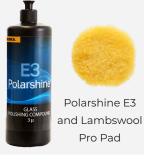

#### STEP 1

Polish with ARP-B Cordless Polisher, Polarshine E3 and Lambswool Polishing Pad Pro.