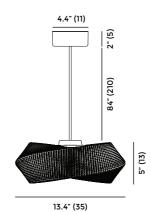

## Cord length: 84" (210 mm)

\*custom length available upon request.

## DIMENSIONS

© Decimal Industries Inc. All rights reserved.