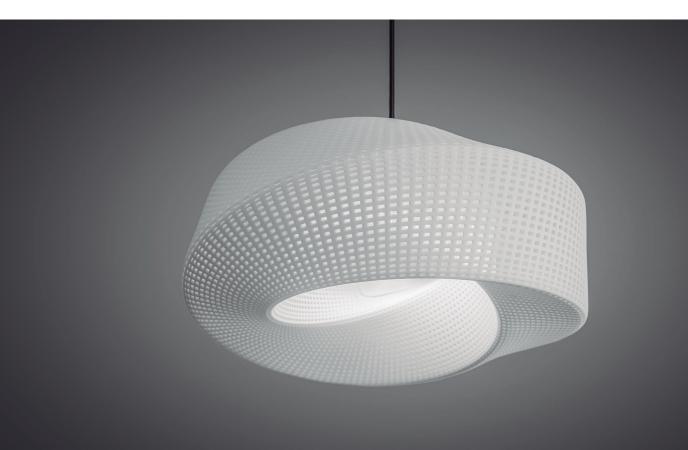

## DESCRIPTION

Also known as Infinito light, .016 is a sculptural design that invites us to reflect on the beauty of change in a flowing reinterpretation of the Moebius band, a three-dimensional surface with only one side. In his second collaboration with Decimal, mexican designer Ariel Rojo explores life as a series of cycles that give birth to each other, proposing a synergy between technological advancement and aesthetic sophistication.