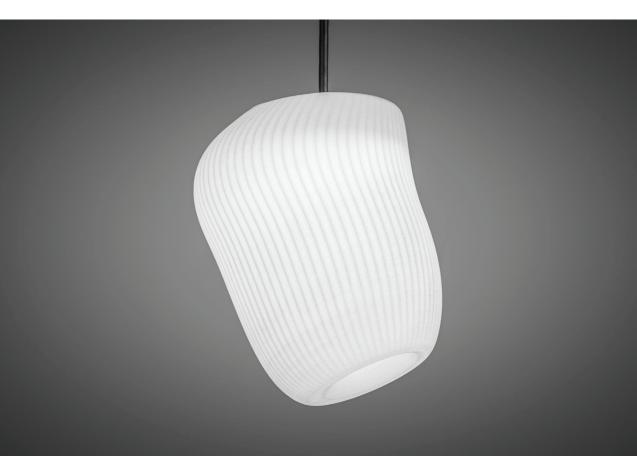

#### DESCRIPTION

The lamp we have designed is an answer to set up a luminous body rather than a basic and standard lighting screen. The design of this luminous object is an answer for two specific instances:

- OFF (inactive) where its formal condition and shape gives a tremendously sculptural result, with an ambiguous esthetic.
- ON (active) it adopts conditions that allow us to relate in a different way with the object, delivering a kind of light that defines some moments and spaces in a very gentle and delicate way.