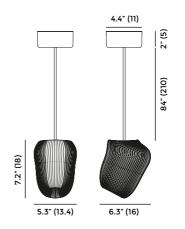

## Cord length: 84" (210 mm)

\*custom length available upon request.

#### DIMENSIONS