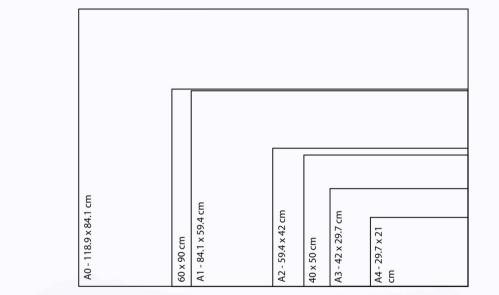

#### **Framed Borderless**

Our standard contemporary colours come with protective glass and shatterproof Arylic (A0) to protect the print and complete with ready to hang hardware

For **border** options and other customisations available please reach out