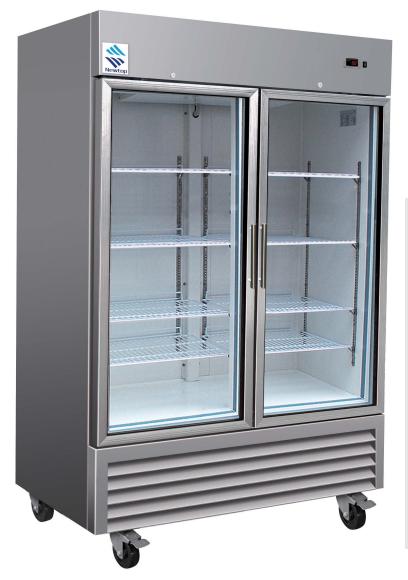

## SML-H54RG

54" S/S 2 Swing Glass Door Refrigerator

### Feature:

- Refrigeration system is optimized to function to 0 ~ 4°C
- Stainless steel for exterior
- White coated steel for interior
- HC Refrigerant/ CFC Free Refrigerant and Foam
- Self-Closing Door
- Triple Pane Glass Doors
- Digital thermostat and digital LED temperature display for accurate control and easy reading

### CONSTRUCTION

| Exterior Material   | Stainless Steel                       |
|---------------------|---------------------------------------|
| Interior Material   | White Aluminum and<br>Stainless Steel |
| Insulation Material | Foamed-in-Place<br>Polyurethane       |
| No. of Shelf        | 8                                     |
| Adjustable Shelf    | Yes                                   |
| Interior Light      | LED                                   |
| Mobility Casters    | Yes (4)                               |