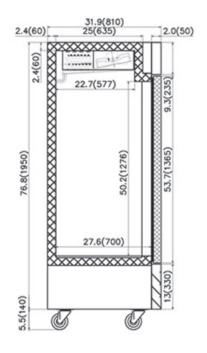

#### DIMENSIONS

| Exterior Dimensions  | 53.9"W x 31.9"D x 82.7"H |
|----------------------|--------------------------|
| Packaging Dimensions | 57"W x 35"D x 86"H       |
| Net Volume           | 49Cu.ft                  |
| Unit Weight          | 448 lbs                  |
| Shipping Weight      | 530 lbs                  |