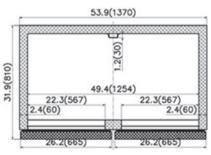

#### DIMENSIONS

| Exterior Dimensions  | 53.9"W x 31.9"D x 82.7"H |
|----------------------|--------------------------|
| Packaging Dimensions | 57"W x 35"D x 86"H       |
| Net Volume           | 49Cu.ft                  |
| Unit Weight          | 448 lbs                  |
| Shipping Weight      | 530 lbs                  |