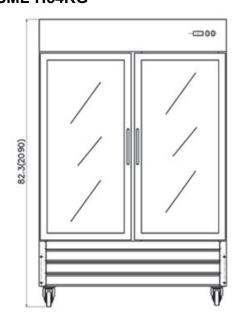

#### DIMENSIONS

| Exterior Dimensions  | 53.9"W x 31.9"D x 82.7"H |
|----------------------|--------------------------|
| Packaging Dimensions | 57"W x 35"D x 86"H       |
| Net Volume           | 49Cu.ft                  |
| Unit Weight          | 448 lbs                  |
| Shipping Weight      | 530 lbs                  |

#### MODEL: SML-H54RG