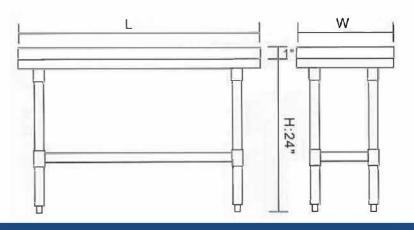

## Dimension

| ltem No.   | W x L (inch)            | L x W (mm) | H (inch)          | Side and Backsplash |
|------------|-------------------------|------------|-------------------|---------------------|
| SM-SE-2824 | 28" X 24"               | 600 X 720  | <mark>2</mark> 4" | 1"                  |
| SM-SE-2836 | 28 <mark>" X</mark> 36" | 900 X 720  | 24"               | 1"                  |
| SM-SE-2848 | 28" X 48"               | 1200 X 720 | 24"               | 1"                  |
| SM-SE-2860 | 28 <mark>" X</mark> 60" | 1500 X 720 | 24"               | 1"                  |