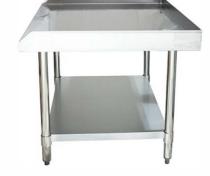

#### Overview

The 28" width stainless steel equipment stands with undershelf is a sturdy solution for your kitchen, perfect to hold heavy cooking countertop equipment. The weight capacity, height, and easy to clean stainless steel is efficient for organization. Optimize your operation with the undershelf storage space.

### Details

- 16-Gauge Stainless Steel
- Built on a Heavy Duty Stainless Steel Frame
- Easy to Assemble
- 1" Side and Backsplashes
- High Top and Undershelf Weight Capacity