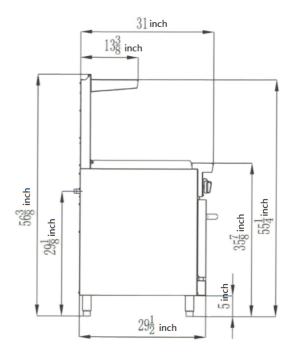

## SM-R24-G

### (24" Range - with Griddle and Standard Oven)

111

SM-R24-G

000

#### **Specifications**

Nozzle size: NG45=2.1mm(0.083inch), NG42=2.3mm(0.09inch), NG44=2.2mm(0.087inch)