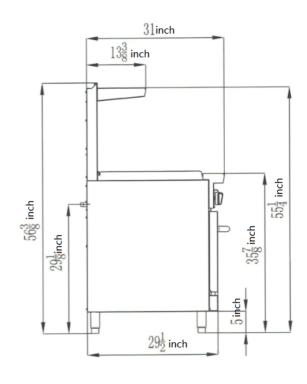

## SM-R36-2B-24G

### (36"Range -2 Burnerand 24" Griddle with Standard Oven)

111

Car . Co of

#### **Specifications**

Nozzle size: NG45=2.1mm(0.083inch), NG42=2.3mm(0.09inch), NG39=2.5mm(0.098inch)