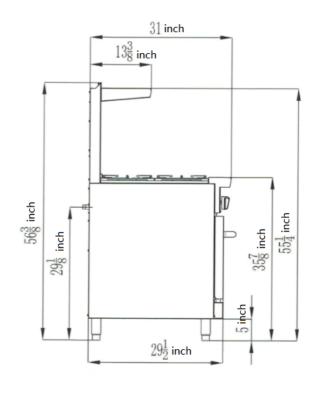

## SM-R36-2B-24G

### (36"Range -2 Burnerand 24" Griddle with Standard Oven)

111

Car . Co of

#### **Specifications**

Nozzle size: NG45=2.1mm(0.083inch), NG42=2.3mm(0.09inch), NG39=2.5mm(0.098inch)