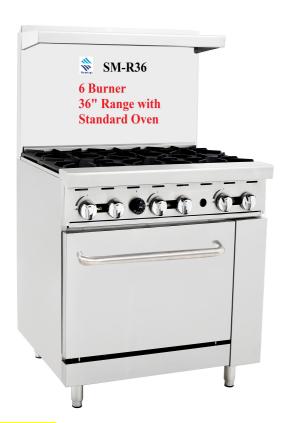

# SM-R36

## (36" Range - 6 Burner with Standard Oven)

6-6-6-6-6

#### **Standard Features**

- ◆ Durable stainless steel structure, corrosion-resistant and easy to clean
- ♦ Simple and reasonable structure, easy to manipulate and maintain
- ♦ Heavy duty burners, with a stable flame, standby pilots
- ♦ Heavy duty cast iron grates for a strong bearing performance
- ◆ Self-reset high temperature limiting device
- ◆ Enamel inner bore,inner layer net,sanitary cleaning,high temperature resistant
- Removable door for easy cleaning
- Adjustable stainless steel legs