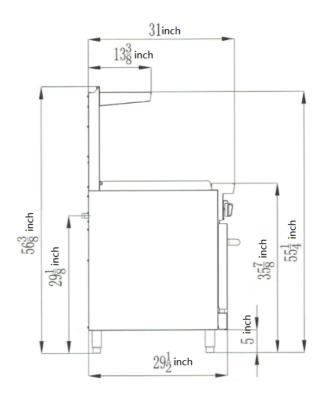

#### **Specifications**

| _ <del>~P•</del> |             |                               |              |             |          |               |                     |                      |                       |             |              |                         |                            |                |       |            |                  |
|------------------|-------------|-------------------------------|--------------|-------------|----------|---------------|---------------------|----------------------|-----------------------|-------------|--------------|-------------------------|----------------------------|----------------|-------|------------|------------------|
| Model<br>No.     | Gas<br>type | Intake-tube Pressure (in.W.C) | Ignition Way | Burner name |          | Nozzle<br>No. | Per BTU<br>B.T.U./h | Burners<br>QTY (pcs) | Total BTU<br>B.T.U./h | Oven<br>QTY | Oven size    | Griddle<br>working area | Hot plates<br>working area | Valve<br>Types | Temp. | Net Weight | Exterior Size    |
| SM-              |             |                               |              | Но          | t plates | NG45          | 25,000              | 4                    |                       |             | 26 1/2*26*14 | 12*20 5/8               | 4 Pcs                      |                |       |            | 36*32-5/8*56-3/8 |
| R36-             |             |                               |              | Griddle     | USHAPE   | NG42          | 27,000              | 0                    |                       |             | Inch         |                         | 11 4/5*11 4/5              | Pilot          | Only  | 437 LBS    | Inch             |
| 12G-4B           | NG          | 5                             | Manually     | Gridale     | I-SHAPE  | NG45          | 21,000              | 1                    | 148,000               | 1           | 673*660*356  | 301*525                 | Inch                       | light          | The   | 198 KGS    | 914*790*1433     |
| 120-40           |             |                               |              | (           | Oven     | NG39          | 27,000              | 1                    |                       |             | mm           | mm                      | 300*300mm                  | ngiit          | Oven  | 170 KG5    | mm               |