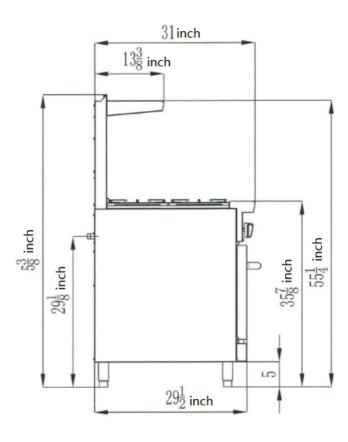

# SM-R36

## (36" Range - 6 Burner with Standard Oven)

6-6-6-6-6

#### **Specifications**

| Model<br>No. | Gas<br>type | Intake-tube Pressure (in.W.C) | Ignition Way | Burner name |         | Nozzle No. | Per BTU<br>B.T.U./h | Burners QTY (pcs) | Total BTU<br>B.T.U./h |   | Oven size         | Griddle<br>working area | Hot plates<br>working area | Valve<br>Types | Temp. | Net<br>Weight | Exterior Size    |
|--------------|-------------|-------------------------------|--------------|-------------|---------|------------|---------------------|-------------------|-----------------------|---|-------------------|-------------------------|----------------------------|----------------|-------|---------------|------------------|
|              |             |                               |              | Hot         | plates  | NG45       | 25,000              | 6                 |                       |   |                   |                         | 6 Pcs                      |                |       |               | 36*32-5/8*56-3/8 |
| SM-R36       |             |                               |              | Griddle     | USHAPE  | NG42       | 27,000              | 0                 |                       |   | 26 1/2*26*14 Inch |                         | 11 4/5*11 4/5              | Pilot          | Only  | 406 LBS       | Inch             |
| 5141-1430    | NG          | 5                             | Manually     | Gridale     | I-SHAPE | NG45       | 21,000              | 0                 | 177,000               | 1 | 673*660*356mm     | None                    | Inch                       | light          | The   | 184 KGS       | 914*790*1433     |
|              |             |                               |              | C           | Oven    | NG39       | 27,000              | 1                 |                       |   | 075 000 550mm     |                         | 300*300mm                  | ngiit          | Oven  | 107 KUS       | mm               |