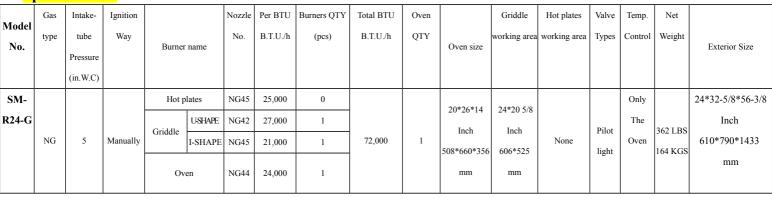

## SM-R24-G

#### **Specifications**

Nozzle size: NG45=2.1mm(0.083inch), NG42=2.3mm(0.09inch), NG44=2.2mm(0.087inch)

#### **Specifications**

| Model<br>No. | Gas<br>type | Intake-tube Pressure (in.W.C) | Ignition Way | Burner name |         | Nozzle No. | Per BTU<br>B.T.U./h | Burners QTY (pcs) | Total BTU<br>B.T.U./h |   | Oven size         | Griddle<br>working area | Hot plates<br>working area | Valve<br>Types | Temp. | Net<br>Weight | Exterior Size    |
|--------------|-------------|-------------------------------|--------------|-------------|---------|------------|---------------------|-------------------|-----------------------|---|-------------------|-------------------------|----------------------------|----------------|-------|---------------|------------------|
|              |             |                               |              | Hot         | plates  | NG45       | 25,000              | 6                 |                       |   |                   |                         | 6 Pcs                      |                |       |               | 36*32-5/8*56-3/8 |
| SM-R36       |             |                               |              | Griddle     | USHAPE  | NG42       | 27,000              | 0                 |                       |   | 26 1/2*26*14 Inch |                         | 11 4/5*11 4/5              | Pilot          | Only  | 406 LBS       | Inch             |
| 5141-1430    | NG          | 5                             | Manually     | Gridale     | I-SHAPE | NG45       | 21,000              | 0                 | 177,000               | 1 | 673*660*356mm     | None                    | Inch                       | light          | The   | 184 KGS       | 914*790*1433     |
|              |             |                               |              | C           | Oven    | NG39       | 27,000              | 1                 |                       |   | 075 000 550mm     |                         | 300*300mm                  | ngiit          | Oven  | 107 KUS       | mm               |