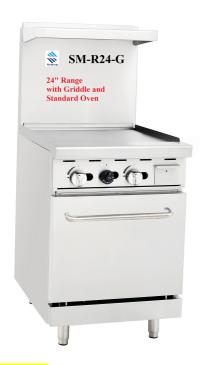

## SM-R24-G

### (24" Range - with Griddle and Standard Oven)

111

SM-R24-G

000

#### **Standard Features**

- ♦ Durable stainless steel structure, corrosion-resistant and easy to clean
- ♦ Simple and reasonable structure, easy to manipulate and maintain
- ♦ Highly efficient stainless steel burner, standby pilots
- ◆ Thick grill, with excellent heat storage performance and even heating
- ◆ Self-reset high temperature limiting device
- Enamel inner bore, inner layer net, sanitary cleaning, high temperature resistant
- ◆ Removable door for easy cleaning
- Adjustable stainless steel legs