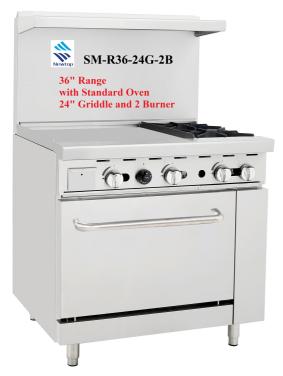

## SM-R36-24G-2B

## (36" Range -24" Griddle and 2 Burner with Standard Oven)

SM-R36-24G-2B

00000

#### **Standard Features**

- ◆ Durable stainless steel structure, corrosion-resistant and easy to clean
- ◆ Simple and reasonable structure, easy to manipulate and maintain
- ♦ Heavy duty burners, with a stable flame, standby pilots
- ♦ Heavy duty cast iron grates for a strong bearing performance
- ♦ Highly efficient stainless steel burner, standby pilots
- ◆ Thick grill, with excellent heat storage performance and even heating
- ◆ Self-reset high temperature limiting device
- ◆ Enamel inner bore,inner layer net,sanitary cleaning,high temperature resistant
- ♦ Removable door for easy cleaning
- ◆ Adjustable stainless steel legs