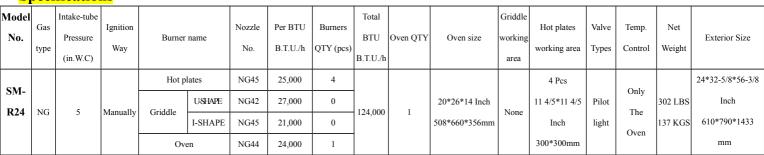

#### **Specifications**

Nozzle size: NG45=2.1mm(0.083inch), NG42=2.3mm(0.09inch), NG44=2.2mm(0.087inch)