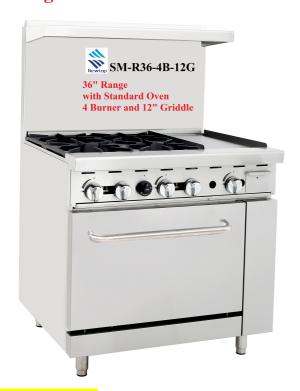

## SM-R36-4B-12G

## (36" Range-4 Burner and 12" Griddle with Standard Oven)

III

C-C-C-C-C-C-