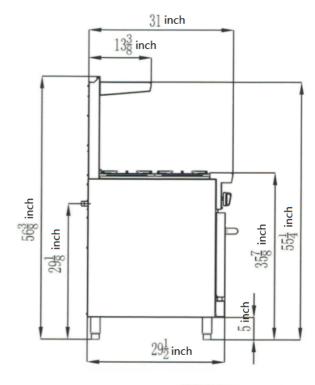

#### **Specifications**

| Model<br>No.      | Gas<br>type | Intake-tube Pressure (in.W.C) | Ignition<br>Way | Burner name |                | Nozzle<br>No.        |                            | Burners<br>QTY (pcs) | Total BTU<br>B.T.U./h | Oven<br>QTY | Oven size                          | Griddle<br>working<br>area   | Hot plates<br>working area     | Valve<br>Types | Temp. | Net<br>Weight      | Exterior Size                       |
|-------------------|-------------|-------------------------------|-----------------|-------------|----------------|----------------------|----------------------------|----------------------|-----------------------|-------------|------------------------------------|------------------------------|--------------------------------|----------------|-------|--------------------|-------------------------------------|
| SM-R36-<br>4B-12G | NG          | 5                             | Manually        | Griddle     | USHAPE I-SHAPE | NG45<br>NG42<br>NG45 | 25,000<br>27,000<br>21,000 | 0 1                  | 148,000               | 1           | 26 1/2*26*14 Inch<br>673*660*356mm | 12*20 5/8<br>Inch<br>301*525 | 4 Pcs<br>11 4/5*11 4/5<br>Inch | Pilot<br>light | The   | 437 LBS<br>198 KGS | 36*32-5/8*56-3/8  Inch 914*790*1433 |
|                   |             |                               |                 |             | Oven           | NG39                 | 27,000                     | 1                    |                       |             |                                    | mm                           | 300*300mm                      |                | Oven  |                    | mm                                  |