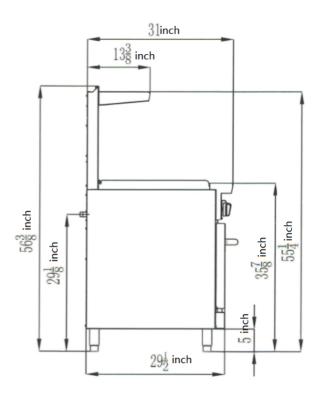

## SM-R36-G

### (36" Range with Griddle and Standard Oven)

111

SM-R36-G

### **Specifications**

Nozzle size: NG45=2.1mm(0.083inch), NG42=2.3mm(0.09inch), NG39=2.5mm(0.098inch)