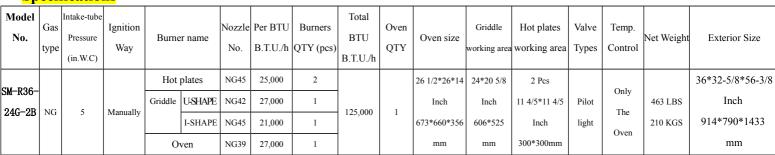

## SM-R36-2B-24G

### (36"Range -2 Burnerand 24" Griddle with Standard Oven)

111

Car . Co of

#### **Specifications**

Nozzle size: NG45=2.1mm(0.083inch), NG42=2.3mm(0.09inch), NG39=2.5mm(0.098inch)