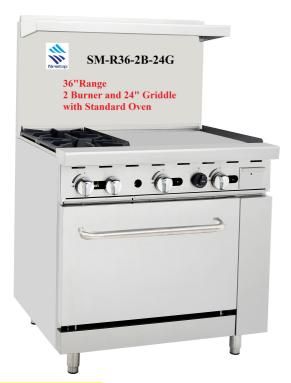

## SM-R36-2B-24G

### (36"Range -2 Burnerand 24" Griddle with Standard Oven)

111

Car . Co of

#### **Standard Features**

- ◆ Durable stainless steel structure, corrosion-resistant and easy to clean
- ♦ Simple and reasonable structure, easy to manipulate and maintain
- ♦ Heavy duty burners, with a stable flame, standby pilots
- ♦ Heavy duty cast iron grates for a strong bearing performance
- ♦ Highly efficient stainless steel burner, standby pilots
- ◆ Thick grill, with excellent heat storage performance and even heating
- ◆ Self-reset high temperature limiting device
- ◆ Enamel inner bore,inner layer net,sanitary cleaning,high temperature resistant
- Removable door for easy cleaning
- ◆ Adjustable stainless steel legs