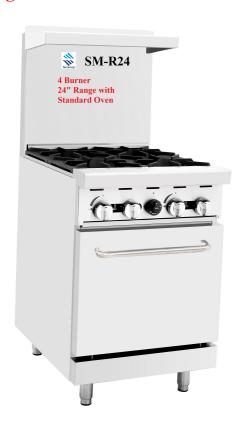

### **SM-R24**

### (24" Range - 4Burner with Standard Oven)

SM-R24

-

#### Standard Features

- ◆ Durable stainless steel structure, corrosion-resistant and easy to clean
- ♦ Simple and reasonable structure, easy to manipulate and maintain
- ♦ Heavy duty burners, with a stable flame, standby pilots
- ♦ Heavy duty cast iron grates for a strong bearing performance
- ◆ Self-reset high temperature limiting device
- ◆ Enamel inner bore,inner layer net,sanitary cleaning,high temperature resistant
- ♦ Removable door for easy cleaning
- Adjustable stainless steel legs