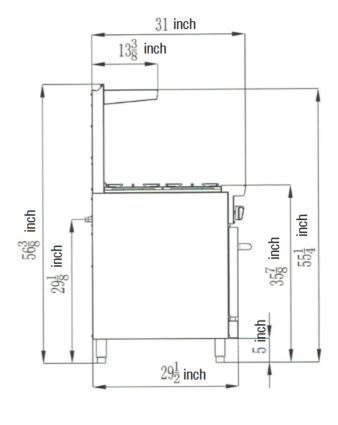

#### **Specifications**

Nozzle size: NG45=2.1mm(0.083inch), NG42=2.3mm(0.09inch), NG44=2.2mm(0.087inch)