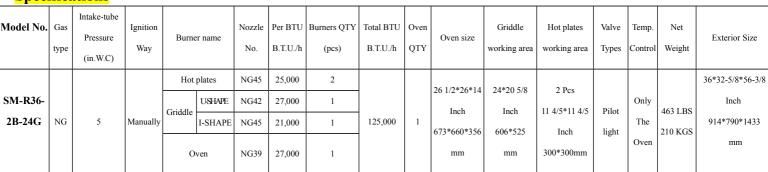

## SM-R36-2B-24G

### (36"Range -2 Burnerand 24" Griddle with Standard Oven)

111

Car . Co of

#### **Specifications**

Nozzle size: NG45=2.1mm(0.083inch), NG42=2.3mm(0.09inch), NG39=2.5mm(0.098inch)