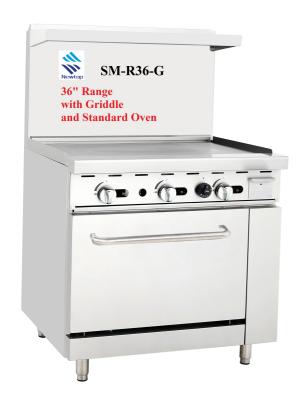

## SM-R36-G

### (36" Range with Griddle and Standard Oven)

111

SM-R36-G

### **Specifications**

Nozzle size: NG45=2.1mm(0.083inch), NG42=2.3mm(0.09inch), NG39=2.5mm(0.098inch)