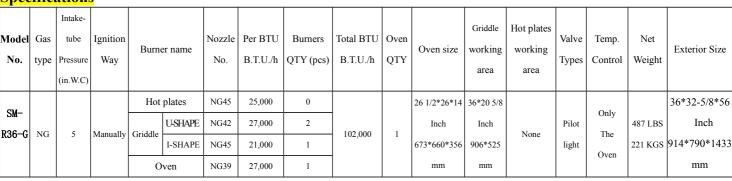

### **Specifications**

Nozzle size: NG45=2.1mm(0.083inch), NG42=2.3mm(0.09inch), NG39=2.5mm(0.098inch)