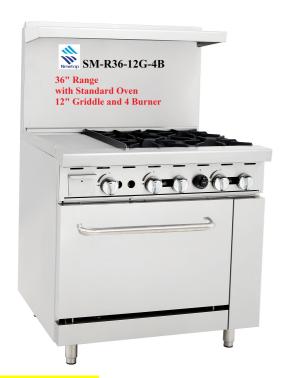

# SM-R36-12G-4B

## (36" Range-12" Griddle and 4 Burner with Standard Oven)

SM-R36-12G-4B

ा श्वा