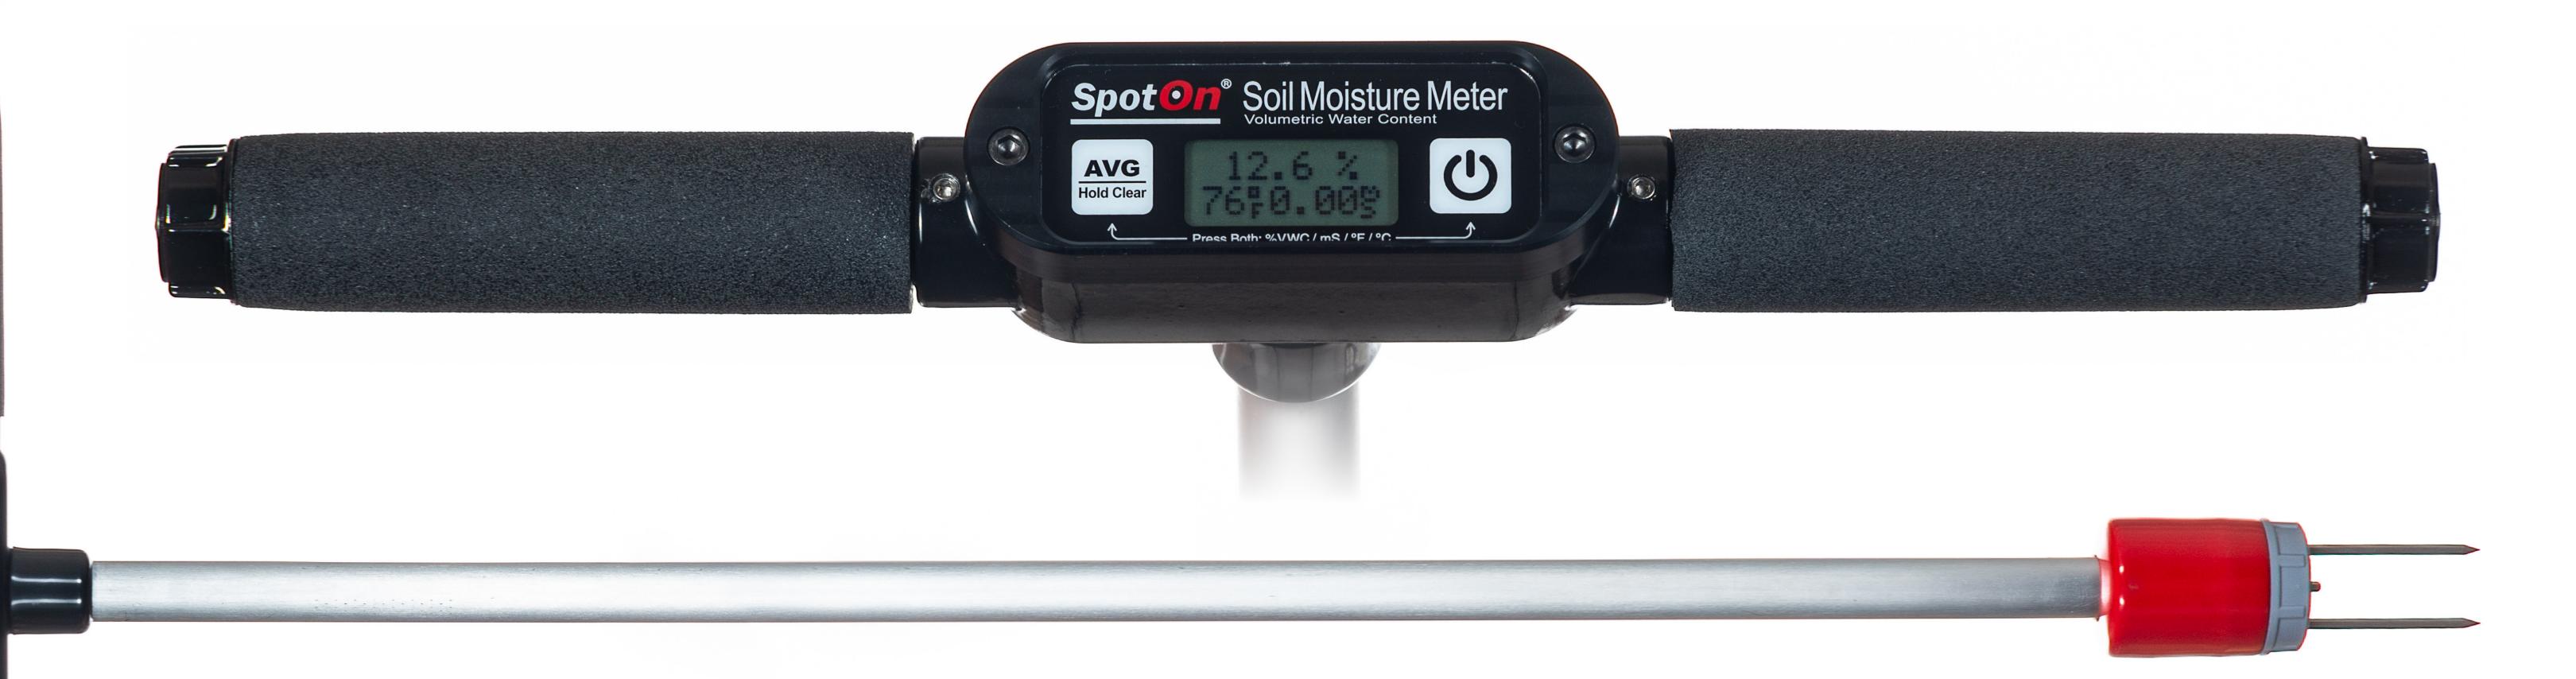

## **SOIL MOISTURE** METER

#### **QUICK & ACCURATE SOIL MOISTURE, EC AND TEMPERATURE READINGS IN A COMPACT AND DURABLE DESIGN.**

# FEATURES

- Continuous reading for quick moisture testing (no button pressing required)
- Measures soil moisture, salinity (EC), and soil surface temperature (°F or °C)
- Includes both 2.375" and 1.5" probe rods

-

- Rubber mounted rods resist bending in dry or rocky soil
- Ultra high frequency (100 MHz) measuring circuit provides accurate moisture measurements in a variety of soil types and salinity levels

| <b>Repeatability:</b> | Less Than 0.5% Variation                          |                                                                                     |  |
|-----------------------|---------------------------------------------------|-------------------------------------------------------------------------------------|--|
| Environmental:        | 32 - 122°F (0-50°C) Operating Range               |                                                                                     |  |
|                       | IP-64 Rated (Rain and Dust Proof)                 |                                                                                     |  |
| Battery:              | (3) AA/LR6 Alk                                    | (3) AA/LR6 Alkaline Batteries (included)<br>300 Hrs Continuous On-time Battery Life |  |
|                       | 300 Hrs Conti                                     |                                                                                     |  |
|                       | Meter Automatically Turns Off After 20 Minutes Of |                                                                                     |  |
|                       | Inactivity                                        |                                                                                     |  |
| ize & Weight: Meter:  | Meter:                                            | 14"(36cm)W x 2"(5cm)D x 35.8"(91cm)L                                                |  |
|                       |                                                   | 2.4lb(1.1kg)                                                                        |  |
|                       | As Shipped:                                       | 4.5"(11.4cm)W x 4.5"(11.4cm)D x                                                     |  |
|                       |                                                   | 36.5"(93cm)L 3.3lb(1.5kg)                                                           |  |