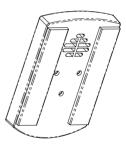

3. Slide the Main Console (sold separately) onto the *Mounting Plate* as shown in **Figure 2**.

Adaptiv Technologies, LLC 1639 11th Street Suite 156 Santa Monica, CA 90404

www.RadarForBikes.com

866-ADAPTIV (866-232-7848) 646-722-0253