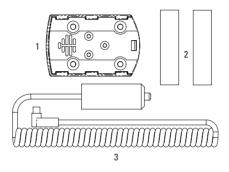

This Mount is designed to be used in most cars, light trucks, or SUVs.

1. Locate an available space on the dashboard.

2. Affix the *Mounting Plate* to the dashboard with the supplied *Hook and Loop Fastener* as shown in **Figure 1**.