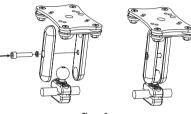

Figure 2

 Using the 5/32" Hex Key, loosely reassemble the top portion of the mount as shown in Figure 3.

Figure 3

5. Fasten the accessory device or cradle to the top of the *Mounting Plate* (Figure 4) utilizing appropriate hardware. The eight "AMPS" pattern holes (1-8) will accommodate #8 or M4 screws. The larger hole (9) will accommodate a 1/4" or M6 screw. Alternatively, double sided adhesive tape or hook and loop fastener may be used.