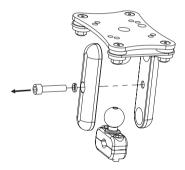

- 1. Place the motorcycle on a center stand.
- Using the 5/32" Hex Key, remove the 10-24 x 7/8" Screw and Lock Washer to disassemble the Mount as shown in Figure 1.

Figure 1

3. Using the 5/32" Hex Key, disassemble the bottom portion of the mount and reassemble onto mirror stem or other bar as shown in Figure 2. Use the longer 10-24 x 7/8" Screws if needed.