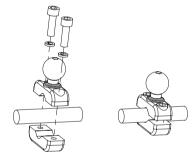

- 1. Place the motorcycle on a center stand.
- Using the 5/32" Hex Key, remove the 10-24 x 7/8" Screw and Lock Washer to disassemble the Mount as shown in Figure 1.

Figure 1

3. Using the 5/32" Hex Key, disassemble the bottom portion of the mount and reassemble onto mirror stem or other bar as shown in Figure 2. Use the longer 10-24 x 7/8" Screws if needed.