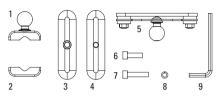

#### CONTENTS

| Name                    | Qty.                                                                                                                               |
|-------------------------|------------------------------------------------------------------------------------------------------------------------------------|
| Skinny Bar Top Clamp    | 1                                                                                                                                  |
| Skinny Bar Bottom Clamp | 1                                                                                                                                  |
| Left Link               | 1                                                                                                                                  |
| Right Link              | 1                                                                                                                                  |
| Mounting Plate          | 1                                                                                                                                  |
| 10-24 x 5/8" Screw      | 2                                                                                                                                  |
| 10-24 x 7/8" Screw      | 3                                                                                                                                  |
| Lock Washer             | 3                                                                                                                                  |
| 5/32" Hex Key           | 1                                                                                                                                  |
|                         | Skinny Bar Top Clamp Skinny Bar Bottom Clamp Left Link Right Link Mounting Plate 10-24 x 5/8" Screw 10-24 x 7/8" Screw Lock Washer |

Figure 2

 Using the 5/32" Hex Key, loosely reassemble the top portion of the mount as shown in Figure 3.

Figure 3

5. Fasten the accessory device or cradle to the top of the *Mounting Plate* (Figure 4) utilizing appropriate hardware. The eight "AMPS" pattern holes (1-8) will accommodate #8 or M4 screws. The larger hole (9) will accommodate a 1/4" or M6 screw. Alternatively, double sided adhesive tape or hook and loop fastener may be used.