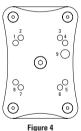

Figure 2

 Using the 5/32" Hex Key, loosely reassemble the top portion of the mount as shown in Figure 3.

Figure 3

5. Fasten the accessory device or cradle to the top of the *Mounting Plate* (Figure 4) utilizing appropriate hardware. The eight "AMPS" pattern holes (1-8) will accommodate #8 or M4 screws. The larger hole (9) will accommodate a 1/4" or M6 screw. Alternatively, double sided adhesive tape or hook and loop fastener may be used.