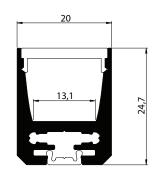

## SWISS20; 20 x 24,7 mm

Small in dimensions but substantial in weight heat sink with great heat dissipation for mid power LEDs which is able to handle up to 22W/m of the LED power and maintain the temperature stable on the level of 47′C. Swiss 20 has multiple use functions, can be use as the surface profile, can be suspended also can be installed as the trimless. The new low light reduction diffusers are also LED's DOT's FREE and walk over safe. The profile can be also casted with the silicon and epoxy resin as the waterproof solution for wet environment. The heat dissipation as well as the light distribution was optimized for best performance and easy installation.