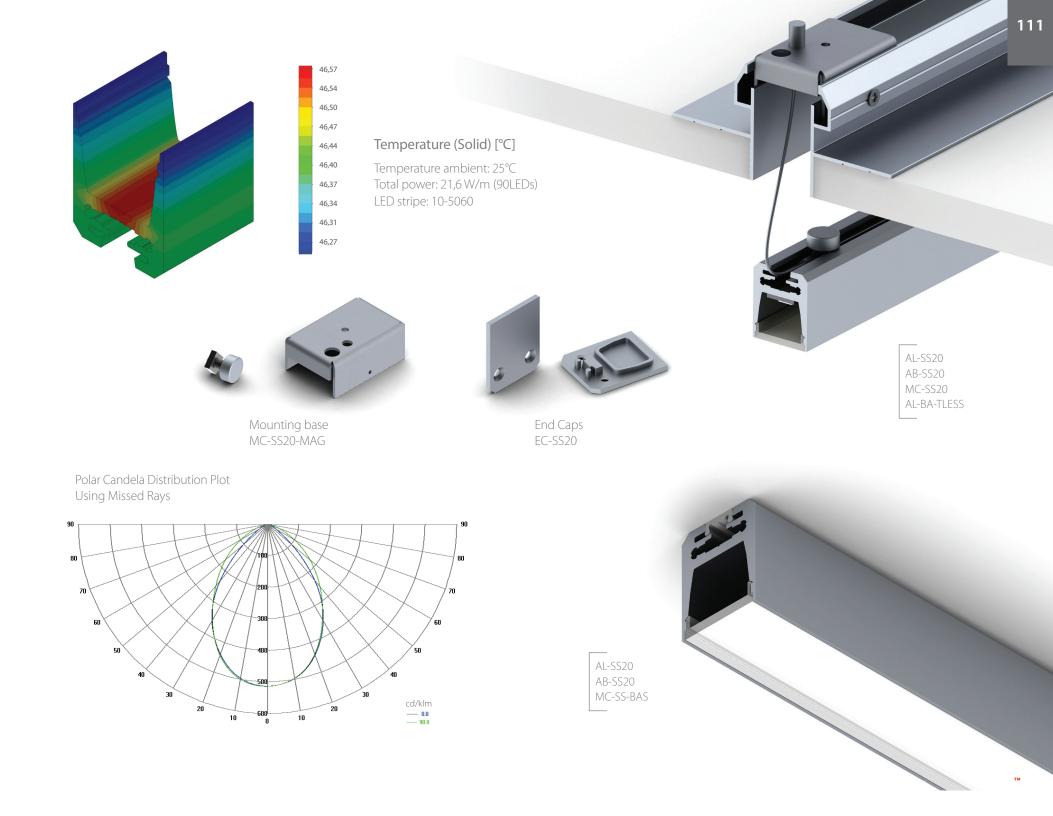

## SWISS20; 20 x 24,7 mm

Small in dimensions but substantial in weight heat sink with great heat dissipation for mid power LEDs which is able to handle up to 22W/m of the LED power and maintain the temperature stable on the level of 47′C. Swiss 20 has multiple use functions, can be use as the surface profile, can be suspended also can be installed as the trimless. The new low light reduction diffusers are also LED's DOT's FREE and walk over safe. The profile can be also casted with the silicon and epoxy resin as the waterproof solution for wet environment. The heat dissipation as well as the light distribution was optimized for best performance and easy installation.