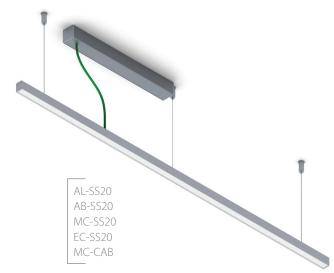

## SWISS20; 20 x 24,7 mm

Small in dimensions but substantial in weight heat sink with great heat dissipation for mid power LEDs which is able to handle up to 22W/m of the LED power and maintain the temperature stable on the level of 47′C. Swiss 20 has multiple use functions, can be use as the surface profile, can be suspended also can be installed as the trimless. The new low light reduction diffusers are also LED's DOT's FREE and walk over safe. The profile can be also casted with the silicon and epoxy resin as the waterproof solution for wet environment. The heat dissipation as well as the light distribution was optimized for best performance and easy installation.