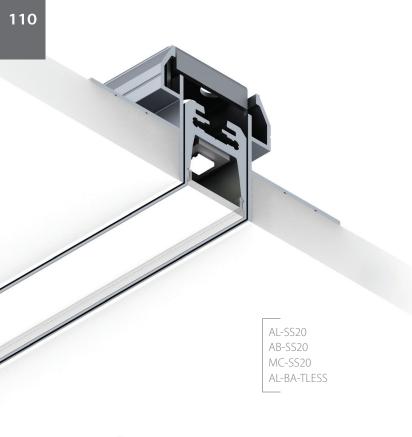

## SWISS20; 20 x 24,7 mm

Small in dimensions but substantial in weight heat sink with great heat dissipation for mid power LEDs which is able to handle up to 22W/m of the LED power and maintain the temperature stable on the level of 47′C. Swiss 20 has multiple use functions, can be use as the surface profile, can be suspended also can be installed as the trimless. The new low light reduction diffusers are also LED's DOT's FREE and walk over safe. The profile can be also casted with the silicon and epoxy resin as the waterproof solution for wet environment. The heat dissipation as well as the light distribution was optimized for best performance and easy installation.