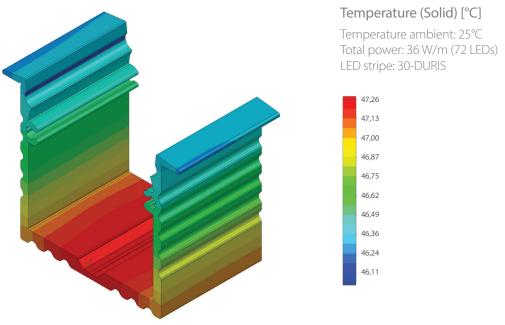

The body of the profile is made from pure high density aluminum which been anodized for protection against corrosion. The heat dissipation of this model is on level of 36W/m@25'CTa. The profile pass the load tests of 36W/m and maintain the temperature stable of 50/51'C over the time. This popular model is equip with many dedicated aluminum accessories such as, rigid 30-Duris rigid LED PCB, aluminum linear connectors, aluminum end caps, mounting bracket and large varieties of light diffusers. PLA profile is available on stock in lengths of 1/2/3m in large quantity.