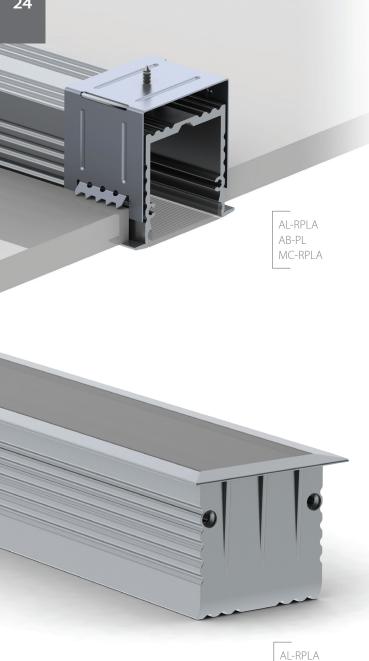

# AL-RPLA AB-PL EC-RPLA

### RPLA; 35 x 35mm

### DESCRIPTION

RPLA profile is recess version of profile dedicated for build into the gypsum ceiling, wall or any other surface. It is considerable as the main source of light due the high load capability and very good heat dissipation.

The body of the profile is made from pure high density aluminum which been anodized for protection against corrosion. The heat dissipation of this model is on level of 36W/m@25'CTa. The profile pass the load tests of 36W/m and maintain the temperature stable of 50/51'C over the time. This popular model is equip with many dedicated aluminum accessories such as, rigid 30-Duris rigid LED PCB, aluminum linear connectors, aluminum end caps, mounting bracket and large varieties of light diffusers. PLA profile is available on stock in lengths of 1/2/3m in large quantity.