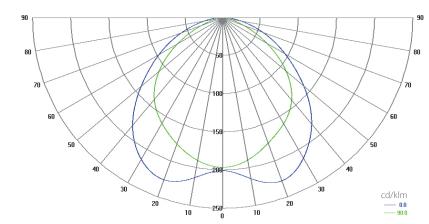

e gypsum ceiling, wall or any other surface. It is considerable as the main source of light due the high load capability and very good heat dissipation.

The body of the profile is made from pure high density aluminum which been anodized for protection against corrosion. The heat dissipation of this model is on level of 36W/m@25'CTa. The profile pass the load tests of 36W/m and maintain the temperature stable of 50/51'C over the time. This popular model is equip with many dedicated aluminum accessories such as, rigid 30-Duris rigid LED PCB, aluminum linear connectors, aluminum end caps, mounting bracket and large varieties of light diffusers. PLA profile is available on stock in lengths of 1/2/3m in large quantity.



### RPLA ANALYSES



Polar Candela Distribution Plot Using Missed Rays