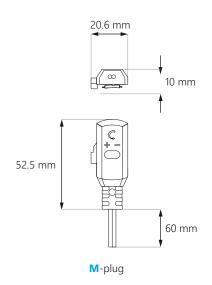

## PLUG DIMENSIONS

- **M plug** with cable
- two colors: white or black
- length 60 cm
- 22AWG (Ø 0.35 mm²) | 2,5A

- magnetic tape
- sold in reels of 50 m