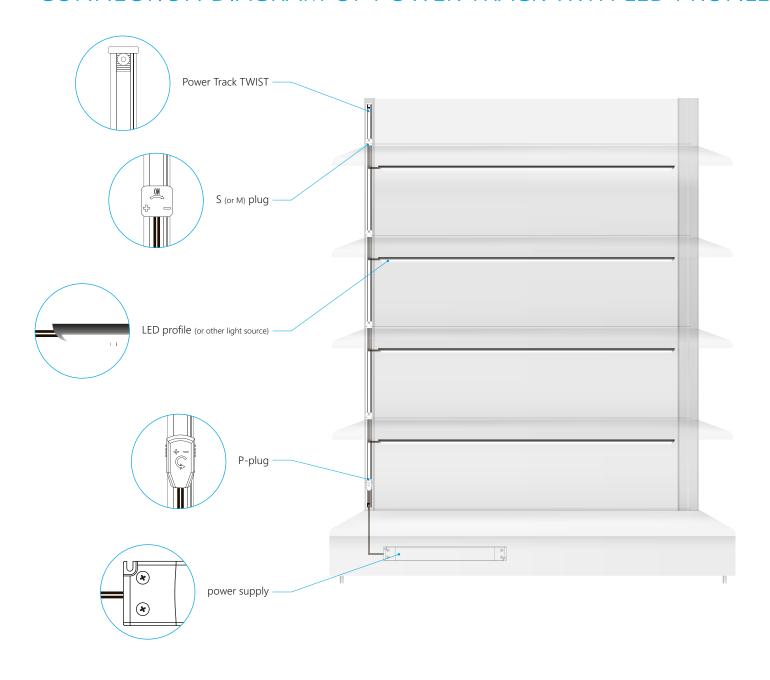

12V 24V \_\_\_\_ IP\_20

#### TRACK DIMENSIONS



## PLUG DIMENSIONS







# CONNECTION DIAGRAM OF POWER TRACK WITH LED PROFILE



# **PLUG ASSEMBLY**

push in and turn in the correct direction



## TECHNICAL DATA

| Input Voltage                 | 12V/24V DC                                                          |
|-------------------------------|---------------------------------------------------------------------|
| Max. electrical load capacity | 115 W                                                               |
| Dimensions (L x W x D)        | 2000 x 17 x 4 mm                                                    |
| Colour                        | white   black                                                       |
| Material                      | PVC + copper                                                        |
| Installation                  | magnetic tape*   double-sided duct tape*   screws*