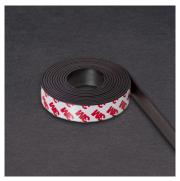

- **M plug** with cable
- two colors: white or black
- length 60 cm
- 22AWG (Ø 0.35 mm²) | 2,5A

- magnetic tape
- sold in reels of 50 m