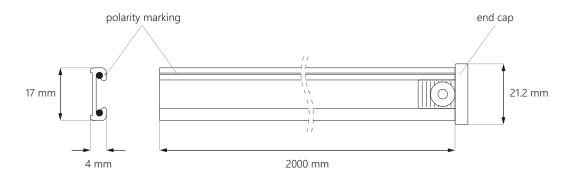

#### TRACK DIMENSIONS

## TECHNICAL DATA

| Input Voltage                 | 12V/24V DC                                                          |
|-------------------------------|---------------------------------------------------------------------|
| Max. electrical load capacity | 115 W                                                               |
| Dimensions (L x W x D)        | 2000 x 17 x 4 mm                                                    |
| Colour                        | white   black                                                       |
| Material                      | PVC + copper                                                        |
| Installation                  | magnetic tape*   double-sided duct tape*   screws*                  |
| IP Rating                     | IP20                                                                |
| Compliance with               | LVD / RoHS III / WEEE                                               |
| Includes                      | the 2 m long power track is sold already with end caps installed at |
|                               | both ends; in the case of cutting and shortening the power track,   |
|                               | additional end caps can be purchased                                |
|                               | * not include                                                       |