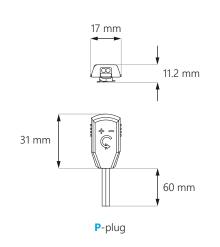

## PLUG DIMENSIONS

## **ACCESSORIES**

- additional end caps
- 2 pcs for 2 m long track
- two colors: white or black

- **P plug** with cable
- two colors: white or black
- length 60 cm
- 20AWG (Ø 0.5 mm²) | 5A

- **S plug** with cable
- two colors: white or black
- length 60 cm
- 22AWG (Ø 0.35 mm²) | 2,5A