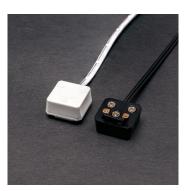

## **ACCESSORIES**

- additional end caps
- 2 pcs for 2 m long track
- two colors: white or black

- **P plug** with cable
- two colors: white or black
- length 60 cm
- 20AWG (Ø 0.5 mm²) | 5A

- **S plug** with cable
- two colors: white or black
- length 60 cm
- 22AWG (Ø 0.35 mm²) | 2,5A

- **M plug** with cable
- two colors: white or black
- length 60 cm
- 22AWG (Ø 0.35 mm²) | 2,5A

- magnetic tape
- sold in reels of 50 m