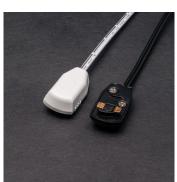

| magnetic tape*   double-sided duct tape*   screws*                  |
| IP Rating                     | IP20                                                                |
| Compliance with               | LVD / RoHS III / WEEE                                               |
| Includes                      | the 2 m long power track is sold already with end caps installed at |
|                               | both ends; in the case of cutting and shortening the power track,   |
|                               | additional end caps can be purchased                                |
|                               | * not include                                                       |

## **ACCESSORIES**



- additional end caps
- 2 pcs for 2 m long track
- two colors: white or black



- **P plug** with cable
- two colors: white or black
- length 60 cm
- 20AWG (Ø 0.5 mm²) | 5A



- **S plug** with cable
- two colors: white or black
- length 60 cm
- 22AWG (Ø 0.35 mm²) | 2,5A



- **M plug** with cable
- two colors: white or black
- length 60 cm
- 22AWG (Ø 0.35 mm²) | 2,5A



- magnetic tape
- sold in reels of 50 m

#### **DOWNLOAD**

#### **EU Declaration of Conformity**

https://www.epiled.pl/download/deklaracje/eu-declaration-of-conformity-power-tracks.pdf

© 2023, epiLED. All rights reserved. Data is subject to change without notice. | Rev.: 2306

ul. Stanisławowska 27, 54-611 Wrocław • Poland • info@epiLED.pl • www.epiLED.pl