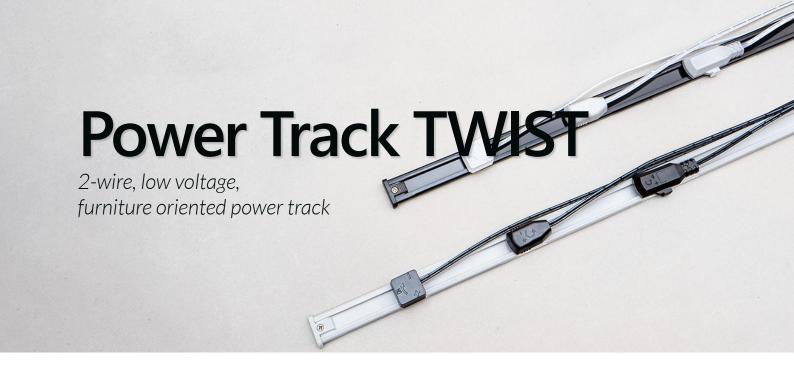

12V 24V \_\_\_\_ IP\_20

#### TRACK DIMENSIONS



## PLUG DIMENSIONS







# CONNECTION DIAGRAM OF POWER TRACK WITH LED PROFILE



# **PLUG ASSEMBLY**

push in and turn in the correct direction



## TECHNICAL DATA

| Input Voltage                 | 12V/24V DC                                                          |
|-------------------------------|---------------------------------------------------------------------|
| Max. electrical load capacity | 115 W                                                               |
| Dimensions (L x W x D)        | 2000 x 17 x 4 mm                                                    |
| Colour                        | white   black                                                       |
| Material                      | PVC + copper