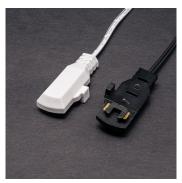

## **ACCESSORIES**

- additional end caps
- 2 pcs for 2 m long track
- two colors: white or black

- **P plug** with cable
- two colors: white or black
- length 60 cm
- 20AWG (Ø 0.5 mm²) | 5A

- **S plug** with cable
- two colors: white or black
- length 60 cm
- 22AWG (Ø 0.35 mm²) | 2,5A

- **M plug** with cable
- two colors: white or black
- length 60 cm
- 22AWG (Ø 0.35 mm²) | 2,5A

- magnetic tape
- sold in reels of 50 m