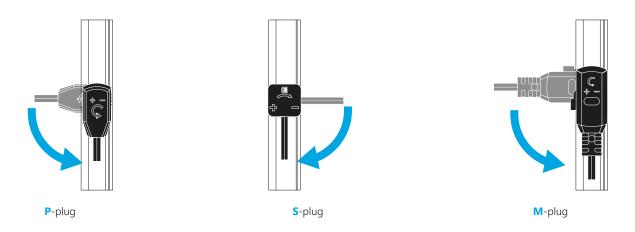

12V 24V \_\_\_\_ IP\_20

#### TRACK DIMENSIONS



## PLUG DIMENSIONS







# CONNECTION DIAGRAM OF POWER TRACK WITH LED PROFILE



# **PLUG ASSEMBLY**

push in and turn in the correct direction



## TECHNICAL DATA

| Input Voltage                 | 12V/24V DC                                                          |
|-------------------------------|---------------------------------------------------------------------|
| Max. electrical load capacity | 115 W                                                               |
| Dimensions (L x W x D)        | 2000 x 17 x 4 mm                                                    |
| Colour                        | white   black                                                       |
| Material                      | PVC + copper                                                        |
| Installation                  | magnetic tape*   double-sided duct tape*   screws*                  |
| IP Rating                     | IP20