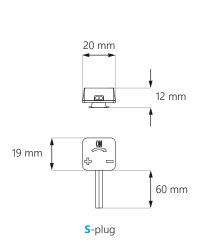

## PLUG DIMENSIONS

## **ACCESSORIES**

- additional end caps
- 2 pcs for 2 m long track
- two colors: white or black

- **P plug** with cable
- two colors: white or black
- length 60 cm
- 20AWG (Ø 0.5 mm²) | 5A

- **S plug** with cable
- two colors: white or black
- length 60 cm
- 22AWG (Ø 0.35 mm²) | 2,5A

- **M plug** with cable
- two colors: white or black
- length 60 cm
- 22AWG (Ø 0.35 mm²) | 2,5A

- magnetic tape
- sold in reels of 50 m