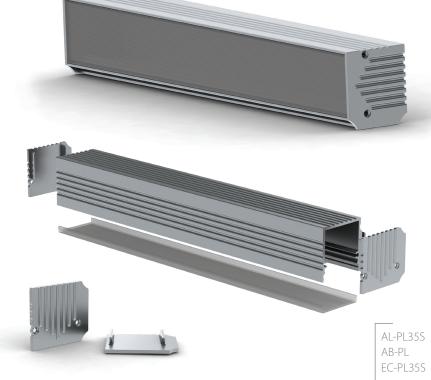

#### DESCRIPTION

EC-PL35S End Caps

## PL35\_SINGLE ANALYSES

This is wall installed LED profile with light directed down. It is modification of our popular Power Line 35 profile. The design, diffuser remain the same like at the PL35 profile. The PL35 one side light down was equipped with the hiding base for the power supplier. Hiding base is matching the profile design, is made from the aluminum and screw it directly with to surface. Base is connected mechanically with the lighting profile by a few self threat screws ST2,2x9,5mm. Additionally the base and lighting profile is coming with the aluminum end caps holds by two screws ST2,2mm. The profile and the base is sale separately as well as the end caps. The profile is dedicated mostly for the high power LED lighting with the possible load up to 30W/m.