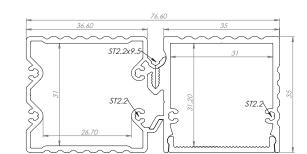

## PL35\_SINGLE ANALYSES

This is wall installed LED profile with light directed down. It is modification of our popular Power Line 35 profile. The design, diffuser remain the same like at the PL35 profile. The PL35 one side light down was equipped with the hiding base for the power supplier. Hiding base is matching the profile design, is made from the aluminum and screw it directly with to surface. Base is connected mechanically with the lighting profile by a few self threat screws ST2,2x9,5mm. Additionally the base and lighting profile is coming with the aluminum end caps holds by two screws ST2,2mm. The profile and the base is sale separately as well as the end caps. The profile is dedicated mostly for the high power LED lighting with the possible load up to 30W/m.