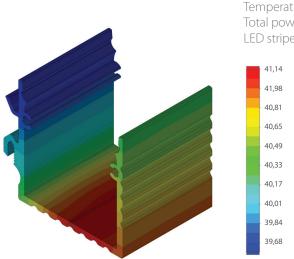

## Temperature (Solid) [°C]

Temperature ambient: 25°C Total power: 36 W/m (72 LEDs) LED stripe: 30-DURIS