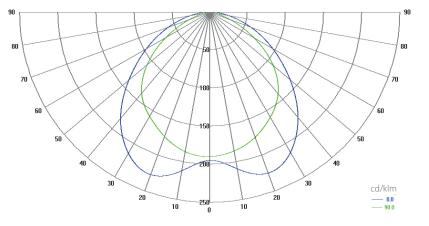

## PL35\_SINGLE ANALYSES

This is wall installed LED profile with light directed down. It is modification of our popular Power Line 35 profile. The design, diffuser remain the same like at the PL35 profile. The PL35 one side light down was equipped with the hiding base for the power supplier. Hiding base is matching the profile design, is made from the aluminum and screw it directly with to surface. Base is connected mechanically with the lighting profile by a few self threat screws ST2,2x9,5mm. Additionally the base and lighting profile is coming with the aluminum end caps holds by two screws ST2,2mm. The profile and the base is sale separately as well as the end caps. The profile is dedicated mostly for the high power LED lighting with the possible load up to 30W/m.