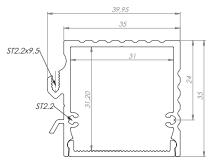

## PL35\_SINGLE ANALYSES

This is wall installed LED profile with light directed down. It is modification of our popular Power Line 35 profile. The design, diffuser remain the same like at the PL35 profile. The PL35 one side light down was equipped with the hiding base for the power supplier. Hiding base is matching the profile design, is made from the aluminum and screw it directly with to surface. Base is connected mechanically with the lighting profile by a few self threat screws ST2,2x9,5mm. Additionally the base and lighting profile is coming with the aluminum end caps holds by two screws ST2,2mm. The profile and the base is sale separately as well as the end caps. The profile is dedicated mostly for the high power LED lighting with the possible load up to 30W/m.