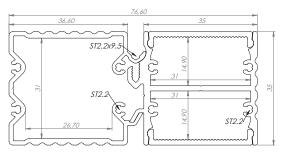

## PL35 TWO SIDE LIGHT OUTPUT

PL35D 76,6mm x 35mm with the power supplying hiding base

## DESCRIPTION

This is wall installed LED profile with light directed up and down. It is modification of our popular Power Line 35 profile. The design, diffusers remain the same like at the PL35 profile. The PL35 two side light up and down was equipped with the hiding base for the power supplier. Hiding base is matching the profile design, is made from the aluminum and screw it directly to the surface. Base is connected mechanically with the lighting profile by a few self threat screws ST2,2x9,5mm. Additionally the base and lighting profile is coming with the aluminum, end caps holds by two screws ST2,2mm. The profile and the base is sale separately as well as the end caps. The profile is dedicated mostly for the high power LED lighting with the possible load up to 30W/m.