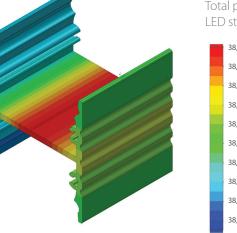

## PL35\_DOUBLE ANALYSES

Temperature (Solid) [°C] Temperature ambient: 25°C Total power: 16 W/m (192 LEDs) LED stripe: 12-3528 (x2)