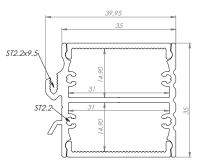

## PL35 TWO SIDE LIGHT OUTPUT

PL35D 76,6mm x 35mm with the power supplying hiding base

## DESCRIPTION

This is wall installed LED profile with light directed up and down. It is modification of our popular Power Line 35 profile. The design, diffusers remain the same like at the PL35 profile. The PL35 two side light up and down was equipped with the hiding base for the power supplier. Hiding base is matching the profile design, is made from the aluminum and screw it directly to the surface. Base is connected mechanically with the lighting profile by a few self threat screws ST2,2x9,5mm. Additionally the base and lighting profile is coming with the aluminum, end caps holds by two screws ST2,2mm. The profile and the base is sale separately as well as the end caps. The profile is dedicated mostly for the high power LED lighting with the possible load up to 30W/m.