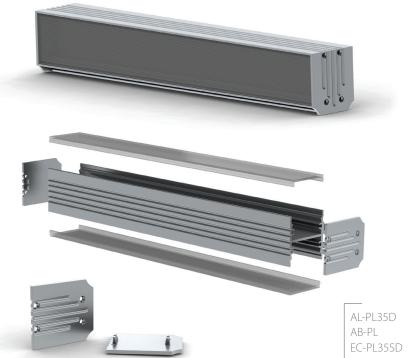

## DESCRIPTION

This is wall installed LED profile with light directed up and down. It is modification of our popular Power Line 35 profile. The design, diffusers remain the same like at the PL35 profile. The PL35 two side light up and down was equipped with the hiding base for the power supplier. Hiding base is matching the profile design, is made from the aluminum and screw it directly to the surface. Base is connected mechanically with the lighting profile by a few self threat screws ST2,2x9,5mm. Additionally the base and lighting profile is coming with the aluminum, end caps holds by two screws ST2,2mm. The profile and the base is sale separately as well as the end caps. The profile is dedicated mostly for the high power LED lighting with the possible load up to 30W/m.