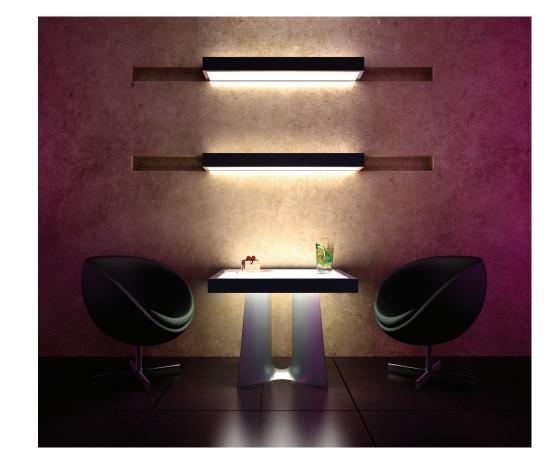

## **FUTURES:**

- Two ways light output of the Wall LED lamp with hiding base for power supply
- Modern design with all matching components
- High standard of the aluminum anodizing surface
- Sanp in frosted UV resistant diffuser
- High power heat dissipation capability up to 30W/m
- Firm connection of the base with the wall and base with the profile
- Aluminum end caps

## DESCRIPTION

This is wall installed LED profile with light directed up and down. It is modification of our popular Power Line 35 profile. The design, diffusers remain the same like at the PL35 profile. The PL35 two side light up and down was equipped with the hiding base for the power supplier. Hiding base is matching the profile design, is made from the aluminum and screw it directly to the surface. Base is connected mechanically with the lighting profile by a few self threat screws ST2,2x9,5mm. Additionally the base and lighting profile is coming with the aluminum, end caps holds by two screws ST2,2mm. The profile and the base is sale separately as well as the end caps. The profile is dedicated mostly for the high power LED lighting with the possible load up to 30W/m.