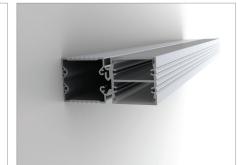

## PL35 TWO SIDE LIGHT OUTPUT

PL35D 76,6mm x 35mm with the power supplying hiding base

## DESCRIPTION

This is wall installed LED profile with light directed up and down. It is modification of our popular Power Line 35 profile. The design, diffusers remain the same like at the PL35 profile. The PL35 two side light up and down was equipped with the hiding base for the power supplier. Hiding base is matching the profile design, is made from the aluminum and screw it directly to the surface. Base is connected mechanically with the lighting profile by a few self threat screws ST2,2x9,5mm. Additionally the base and lighting profile is coming with the aluminum, end caps holds by two screws ST2,2mm. The profile and the base is sale separately as well as the end caps. The profile is dedicated mostly for the high power LED lighting with the possible load up to 30W/m.