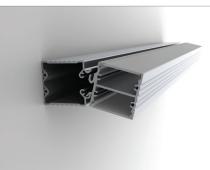

## PL35 TWO SIDE LIGHT OUTPUT

PL35D 76,6mm x 35mm with the power supplying hiding base

## DESCRIPTION

This is wall installed LED profile with light directed up and down. It is modification of our popular Power Line 35 profile. The design, diffusers remain the same like at the PL35 profile. The PL35 two side light up and down was equipped with the hiding base for the power supplier. Hiding base is matching the profile design, is made from the aluminum and screw it directly to the surface. Base is connected mechanically with the lighting profile by a few self threat screws ST2,2x9,5mm. Additionally the base and lighting profile is coming with the aluminum, end caps holds by two screws ST2,2mm. The profile and the base is sale separately as well as the end caps. The profile is dedicated mostly for the high power LED lighting with the possible load up to 30W/m.