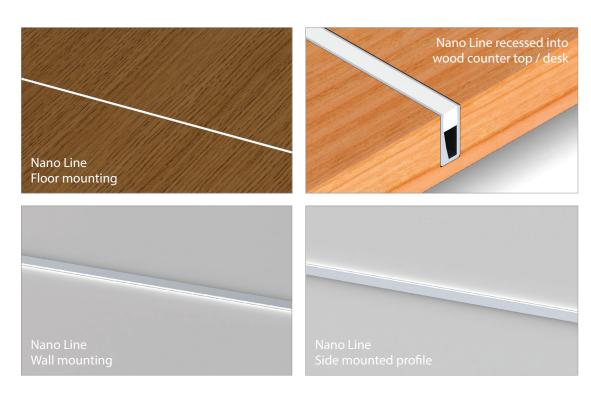

## NANO LINE; 6 x 14 mm

Nano Line (6x14mm) is the smallest linear profile in our current offer. As the diffuser we use UV resistant silicone material to achieve diffused, soft, homogenous, LEDs DOT's FREE 6mm line of light. The profile is dedicated for indirect light with 8mm width LED stripes. The heat dissipation of that profile can handle load of the LEDs up to 10W/m. Considering small capability of heat dissipation main application for the profile is accent led lighting with small power LEDs load. The profile can be recess into the floor (is walk over safe), walls, ceiling, kitchen furniture, tables. With the complete IP67 rated encapsulation the lamp will meet the wet environment requirements and the number of applications expands of showers, bathrooms, swimming pools, walking pads, sun terrace etc.