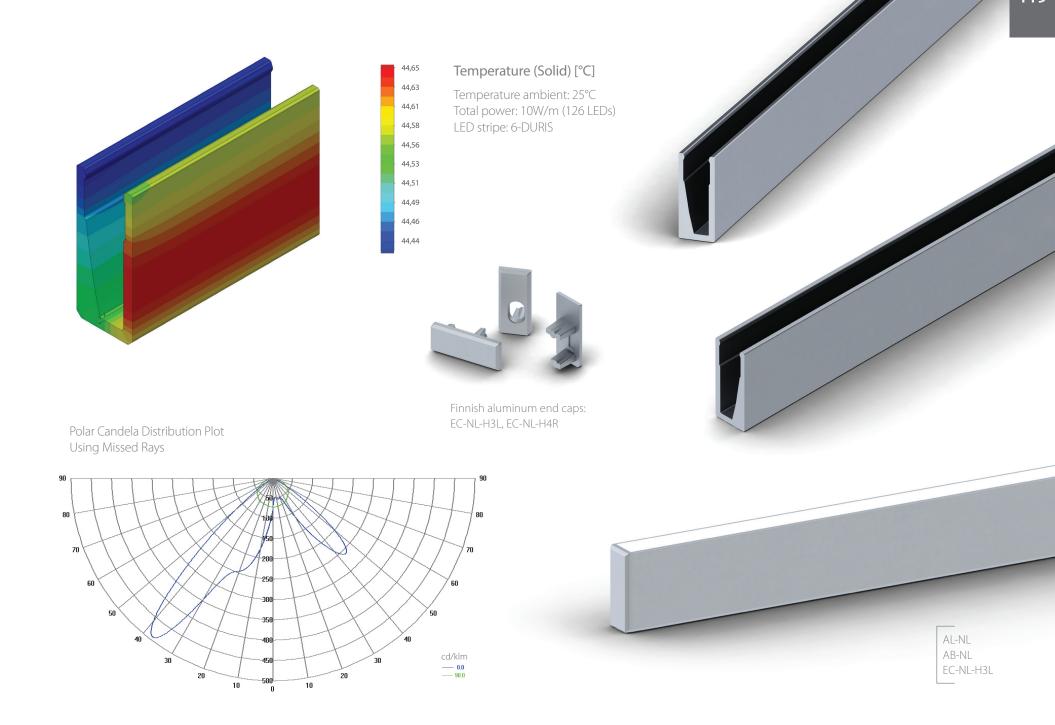

## NANO LINE; 6 x 14 mm

Nano Line (6x14mm) is the smallest linear profile in our current offer. As the diffuser we use UV resistant silicone material to achieve diffused, soft, homogenous, LEDs DOT's FREE 6mm line of light. The profile is dedicated for indirect light with 8mm width LED stripes. The heat dissipation of that profile can handle load of the LEDs up to 10W/m. Considering small capability of heat dissipation main application for the profile is accent led lighting with small power LEDs load. The profile can be recess into the floor (is walk over safe), walls, ceiling, kitchen furniture, tables. With the complete IP67 rated encapsulation the lamp will meet the wet environment requirements and the number of applications expands of showers, bathrooms, swimming pools, walking pads, sun terrace etc.