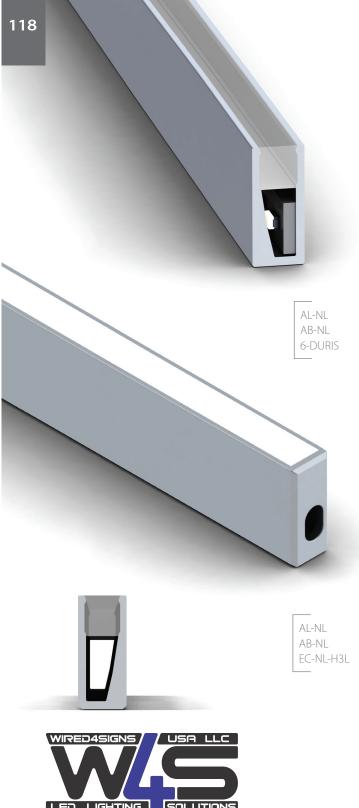

## NANO LINE LED PROFILE

## NANO LINE; 6 x 14 mm

Nano Line (6x14mm) is the smallest linear profile in our current offer. As the diffuser we use UV resistant silicone material to achieve diffused, soft, homogenous, LEDs DOT's FREE 6mm line of light. The profile is dedicated for indirect light with 8mm width LED stripes. The heat dissipation of that profile can handle load of the LEDs up to 10W/m. Considering small capability of heat dissipation main application for the profile is accent led lighting with small power LEDs load. The profile can be recess into the floor (is walk over safe), walls, ceiling, kitchen furniture, tables. With the complete IP67 rated encapsulation the lamp will meet the wet environment requirements and the number of applications expands of showers, bathrooms, swimming pools, walking pads, sun terrace etc.