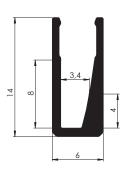

## NANO LINE; 6 x 14 mm

Nano Line (6x14mm) is the smallest linear profile in our current offer. As the diffuser we use UV resistant silicone material to achieve diffused, soft, homogenous, LEDs DOT's FREE 6mm line of light. The profile is dedicated for indirect light with 8mm width LED stripes. The heat dissipation of that profile can handle load of the LEDs up to 10W/m. Considering small capability of heat dissipation main application for the profile is accent led lighting with small power LEDs load. The profile can be recess into the floor (is walk over safe), walls, ceiling, kitchen furniture, tables. With the complete IP67 rated encapsulation the lamp will meet the wet environment requirements and the number of applications expands of showers, bathrooms, swimming pools, walking pads, sun terrace etc.