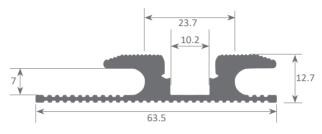

This profile and its covers are available in lengths of 3 metres and allow you to house led strips with a maximum PCB width of 10mm.

We recommend combining this profile with ecoled Canovelles to obtain a dot free effect.

Aluminium alloy extrusion process in accordance with: ISO 9001:2008 - ISO 14001 / Tolerances defined by: UNE-EN 755-9 / UNE-EN 12020-2 Theoretical weight: 2,2 kg / Alloy: 6060 / Anodising minimum: 15 microns Aluminium purity: 95-98% / Material treatment: T-5 / Covers: Fireproof VØ