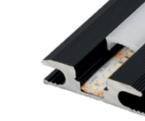

## led profile by Luz Negra

Our PROFESSIONAL led profile series, treadable and for indoor use, is intended for achieving illuminated joints on carpets, parquet floor or similar. It is manufactured in high purity aluminium and available in anodised black.

This profile and its covers are available in lengths of 3 metres and allow you to house led strips with a maximum PCB width of 10mm.

We recommend combining this profile with ecoled Canovelles to obtain a dot free effect.

We offer a 2 year guarantee on our profiles and covers.

**Aluminium profile**07.008 anodised black 3m

Estambul profile used on carpet

18.055 frosted 3m

**Endcaps** 

19.124 anodised black

Estambul profile used on parquet