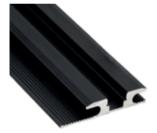

## led profile by Luz Negra

Our PROFESSIONAL led profile series, treadable and for indoor use, is intended for achieving illuminated joints on carpets, parquet floor or similar. It is manufactured in high purity aluminium and available in anodised black.

We offer a 2 year guarantee on our profiles and covers.

**Aluminium profile**07.008 anodised black 3m

Estambul profile used on carpet

18.055 frosted 3m

**Endcaps** 

19.124 anodised black

Estambul profile used on parquet