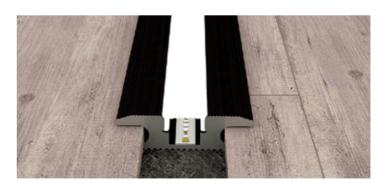

## led profile by Luz Negra

Our PROFESSIONAL led profile series, treadable and for indoor use, is intended for achieving illuminated joints on carpets, parquet floor or similar. It is manufactured in high purity aluminium and available in anodised black.

This profile and its covers are available in lengths of 3 metres and allow you to house led strips with a maximum PCB width of 10mm.

We recommend combining this profile with ecoled Canovelles to obtain a dot free effect.

We offer a 2 year guarantee on our profiles and covers.

**Aluminium profile**07.008 anodised black 3m

Estambul profile used on carpet

18.055 frosted 3m

**Endcaps** 

19.124 anodised black

Estambul profile used on parquet