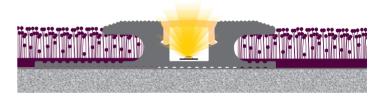

## led profile by Luz Negra

Our PROFESSIONAL led profile series, treadable and for indoor use, is intended for achieving illuminated joints on carpets, parquet floor or similar. It is manufactured in high purity aluminium and available in anodised black.

This profile and its covers are available in lengths of 3 metres and allow you to house led strips with a maximum PCB width of 10mm.

We recommend combining this profile with ecoled Canovelles to obtain a dot free effect.

We offer a 2 year guarantee on our profiles and covers.

**Aluminium profile**07.008 anodised black 3m

Estambul profile used on carpet

18.055 frosted 3m

**Endcaps** 

19.124 anodised black

Estambul profile used on parquet