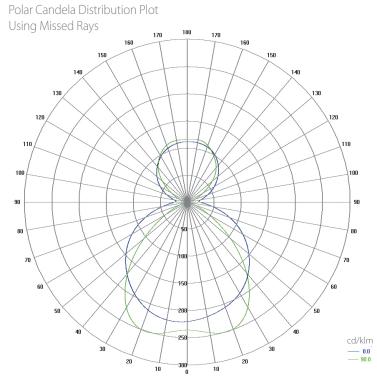

## Using Missed Rays

Mounting Brackets MC-DPL

Linear Connector LC-LIN

Aluminum end caps

EC-DPL70 FL

Temperature (Solid) [°C

57,24 56,72

56,46

55,95

55.69

55.17

54,92

54,40

54,14

53,63

Ambient temperature : 25° C Total power: 108 W/m LED stripe: 2 x 17-DURIS (lower) /1 x 17-DURIS (upper) Installation mode for test purpose: pendant