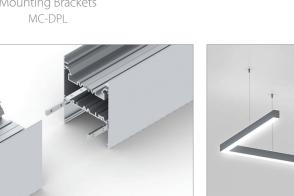

## Using Missed Rays

Mounting Brackets MC-DPL

Linear Connector LC-LIN

Aluminum end caps

EC-DPL70 FL

Temperature (Solid) [°C

57,24 56,72

56,46

Cross section view of DPL70 FL

AL-DPL70 FL AL-REF32 x 2 AB-PL70 x 2 17-Duris x 2 (lower) 17-Duris x 1 (upper) LED power supplier x 2 MC-DPL

AL-DPL70 FL AL-REF32 x 2 AB-PL70 x 2 EC-DPL70 FL MC-DPL MC-CAB LC-LIN x 2 17-DURIS x 1 (UPPER) 17-DURIS x 2 (LOWER) POWER SUPPLY x 2