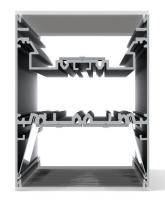

Cross section view of DPL70 FL

AL-DPL70 FL AL-REF32 x 2 AB-PL70 x 2 17-Duris x 2 (lower) 17-Duris x 1 (upper) LED power supplier x 2 MC-DPL

AL-DPL70 FL AL-REF32 x 2 AB-PL70 x 2 EC-DPL70 FL MC-DPL MC-CAB LC-LIN x 2 17-DURIS x 1 (UPPER) 17-DURIS x 2 (LOWER) POWER SUPPLY x 2