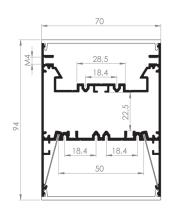

## DPL70 FL; 70 x 90 mm

DPL70 FL is a new profile (70 x 90 mm) in which the light is directed both upwards and downwards. We can proudly say that DPL70 FL is the first profile in our wide offer, that has 3 separate chambers. Giving you more space to design your lighting, than ever before. Thanks to efficient heat dissipation surface, it can be safely used for high power LED strips (up to 100W/m). The profile can be equipped with reflectors made of highly polished aluminum with a light reflectance (> 95%). This solution improves the luminaire's efficiency by 10-20%. This multi-functional LED profile is available in both suspended and surface versions. Thanks to the available accessories, such as aluminum anodised end caps, linear and angle connectors, suspension cables, multifunctional spring mounting brackets and safety cables a safe and easy installation is ensured.

Cross section view of DPL70 FL

AL-DPL70 FL AL-REF32 x 2 AB-PL70 x 2 17-Duris x 2 (lower) 17-Duris x 1 (upper) LED power supplier x 2 MC-DPL

AL-DPL70 FL AL-REF32 x 2 AB-PL70 x 2 EC-DPL70 FL MC-DPL MC-CAB LC-LIN x 2 17-DURIS x 1 (UPPER) 17-DURIS x 2 (LOWER) POWER SUPPLY x 2