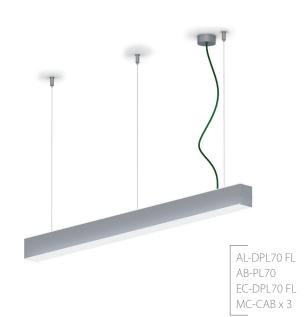

AL-DPL70 FL AB-PL70 AL-REF32 (x2) 17-DURIS POWER SUPPLY x 2

## DPL70 FL; 70 x 90 mm

DPL70 FL is a new profile (70 x 90 mm) in which the light is directed both upwards and downwards. We can proudly say that DPL70 FL is the first profile in our wide offer, that has 3 separate chambers. Giving you more space to design your lighting, than ever before. Thanks to efficient heat dissipation surface, it can be safely used for high power LED strips (up to 100W/m). The profile can be equipped with reflectors made of highly polished aluminum with a light reflectance (> 95%). This solution improves the luminaire's efficiency by 10-20%. This multi-functional LED profile is available in both suspended and surface versions. Thanks to the available accessories, such as aluminum anodised end caps, linear and angle connectors, suspension cables, multifunctional spring mounting brackets and safety cables a safe and easy installation is ensured.

Cross section view of DPL70 FL

AL-DPL70 FL AL-REF32 x 2 AB-PL70 x 2 17-Duris x 2 (lower) 17-Duris x 1 (upper) LED power supplier x 2 MC-DPL

AL-DPL70 FL AL-REF32 x 2 AB-PL70 x 2 EC-DPL70 FL MC-DPL MC-CAB LC-LIN x 2 17-DURIS x 1 (UPPER) 17-DURIS x 2 (LOWER) POWER SUPPLY x 2