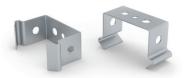

## Using Missed Rays

Mounting Brackets MC-DPL

Linear Connector LC-LIN

Aluminum end caps

EC-DPL70 FL

Temperature (Solid) [°C

57,24 56,72

56,46