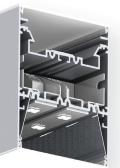

AL-DPL70 FL AB-PL70 AL-REF32 (x2) 17-DURIS POWER SUPPLY x 2

Cross section view of DPL70 FL

AL-DPL70 FL AL-REF32 x 2 AB-PL70 x 2 17-Duris x 2 (lower) 17-Duris x 1 (upper) LED power supplier x 2 MC-DPL

AL-DPL70 FL AL-REF32 x 2 AB-PL70 x 2 EC-DPL70 FL MC-DPL MC-CAB LC-LIN x 2 17-DURIS x 1 (UPPER) 17-DURIS x 2 (LOWER) POWER SUPPLY x 2