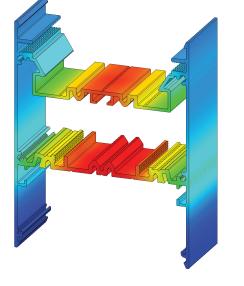

## Using Missed Rays

Mounting Brackets MC-DPL

Linear Connector LC-LIN

Aluminum end caps

EC-DPL70 FL

Temperature (Solid) [°C

57,24 56,72

56,46

55,95

55.69

55.17

54,92

54,40

54,14

53,63

Ambient temperature : 25° C Total power: 108 W/m LED stripe: 2 x 17-DURIS (lower) /1 x 17-DURIS (upper) Installation mode for test purpose: pendant