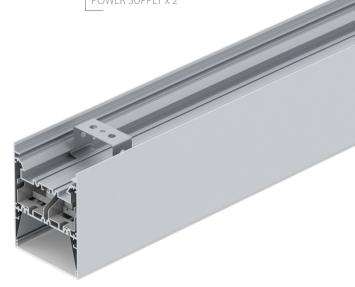

AL-DPL70 FL AB-PL70 AL-REF32 (x2) 17-DURIS POWER SUPPLY x 2

Cross section view of DPL70 FL

AL-DPL70 FL AL-REF32 x 2 AB-PL70 x 2 17-Duris x 2 (lower) 17-Duris x 1 (upper) LED power supplier x 2 MC-DPL

AL-DPL70 FL AL-REF32 x 2 AB-PL70 x 2 EC-DPL70 FL MC-DPL MC-CAB LC-LIN x 2 17-DURIS x 1 (UPPER) 17-DURIS x 2 (LOWER) POWER SUPPLY x 2