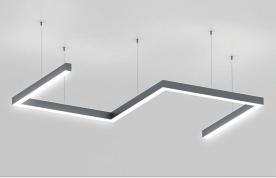

## DPL70 FL; 70 x 90 mm

DPL70 FL is a new profile (70 x 90 mm) in which the light is directed both upwards and downwards. We can proudly say that DPL70 FL is the first profile in our wide offer, that has 3 separate chambers. Giving you more space to design your lighting, than ever before. Thanks to efficient heat dissipation surface, it can be safely used for high power LED strips (up to 100W/m). The profile can be equipped with reflectors made of highly polished aluminum with a light reflectance (> 95%). This solution improves the luminaire's efficiency by 10-20%. This multi-functional LED profile is available in both suspended and surface versions. Thanks to the available accessories, such as aluminum anodised end caps, linear and angle connectors, suspension cables, multifunctional spring mounting brackets and safety cables a safe and easy installation is ensured.