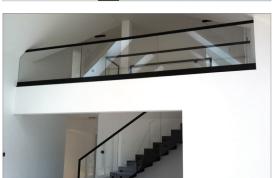

## ALU-GLASS HAND RAIL

## ALU-GLASS; 60 x 26mm

Alu-Glass hand rail profile was design and made by us as the glass barriers finish profile with the glass edge LED illumination option. The profile is dedicated for the glass barriers made from two glass plates of 8mm each with the safe foil between. The total thickness of the glass for this profile should be around 17,5mm. The hand rail profile finish the top of the glass barrier. The profile is not able to hold any weight and is not made as the base profile for the glass barriers. The installation of the profile is simple and silicone free. The installation silicone gasket is placing over the glass edge then the profile is placed over. The gasket fasten the profile with the glass firmly. Profile and the gasket is simply removable if needed.