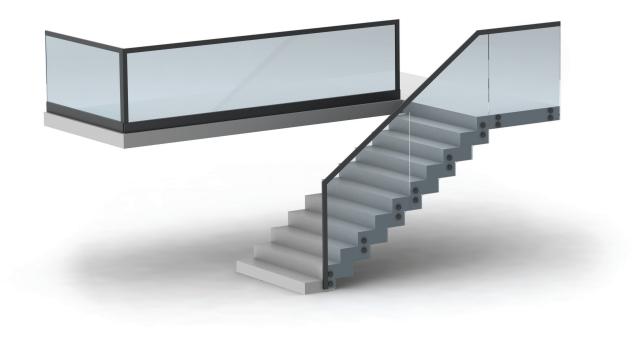

## ALU-GLASS; 60 x 26mm

Alu-Glass hand rail profile was design and made by us as the glass barriers finish profile with the glass edge LED illumination option. The profile is dedicated for the glass barriers made from two glass plates of 8mm each with the safe foil between. The total thickness of the glass for this profile should be around 17,5mm. The hand rail profile finish the top of the glass barrier. The profile is not able to hold any weight and is not made as the base profile for the glass barriers. The installation of the profile is simple and silicone free. The installation silicone gasket is placing over the glass edge then the profile is placed over. The gasket fasten the profile with the glass firmly. Profile and the gasket is simply removable if needed.