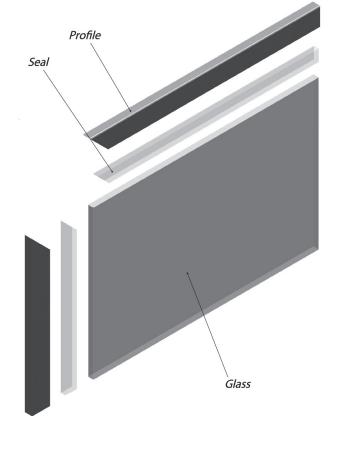

## ALU-GLASS; 60 x 26mm

Alu-Glass hand rail profile was design and made by us as the glass barriers finish profile with the glass edge LED illumination option. The profile is dedicated for the glass barriers made from two glass plates of 8mm each with the safe foil between. The total thickness of the glass for this profile should be around 17,5mm. The hand rail profile finish the top of the glass barrier. The profile is not able to hold any weight and is not made as the base profile for the glass barriers. The installation of the profile is simple and silicone free. The installation silicone gasket is placing over the glass edge then the profile is placed over. The gasket fasten the profile with the glass firmly. Profile and the gasket is simply removable if needed.

The light from the LEDs is going thru the gasket till reach the edge of the glass.

Alu-Glass hand rail profile is available on stock in 2m and 3m lengths in finish of silver and mat black anodizing color.