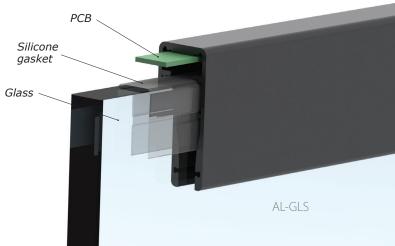

## ALU-GLASS; 60 x 26mm

Alu-Glass hand rail profile was design and made by us as the glass barriers finish profile with the glass edge LED illumination option. The profile is dedicated for the glass barriers made from two glass plates of 8mm each with the safe foil between. The total thickness of the glass for this profile should be around 17,5mm. The hand rail profile finish the top of the glass barrier. The profile is not able to hold any weight and is not made as the base profile for the glass barriers. The installation of the profile is simple and silicone free. The installation silicone gasket is placing over the glass edge then the profile is placed over. The gasket fasten the profile with the glass firmly. Profile and the gasket is simply removable if needed.

The light from the LEDs is going thru the gasket till reach the edge of the glass.

Alu-Glass hand rail profile is available on stock in 2m and 3m lengths in finish of silver and mat black anodizing color.