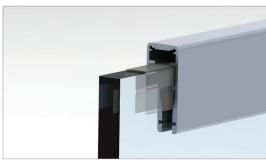

## ALU-GLASS; 60 x 26mm

Alu-Glass hand rail profile was design and made by us as the glass barriers finish profile with the glass edge LED illumination option. The profile is dedicated for the glass barriers made from two glass plates of 8mm each with the safe foil between. The total thickness of the glass for this profile should be around 17,5mm. The hand rail profile finish the top of the glass barrier. The profile is not able to hold any weight and is not made as the base profile for the glass barriers. The installation of the profile is simple and silicone free. The installation silicone gasket is placing over the glass edge then the profile is placed over. The gasket fasten the profile with the glass firmly. Profile and the gasket is simply removable if needed.

The light from the LEDs is going thru the gasket till reach the edge of the glass.

Alu-Glass hand rail profile is available on stock in 2m and 3m lengths in finish of silver and mat black anodizing color.