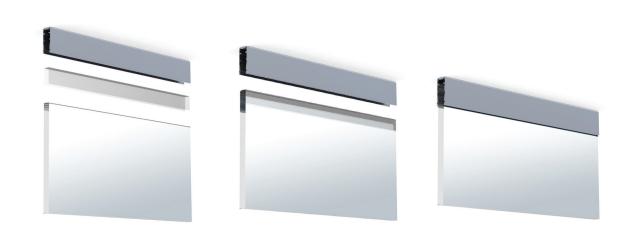

## ALU-GLASS; 60 x 26mm

Alu-Glass hand rail profile was design and made by us as the glass barriers finish profile with the glass edge LED illumination option. The profile is dedicated for the glass barriers made from two glass plates of 8mm each with the safe foil between. The total thickness of the glass for this profile should be around 17,5mm. The hand rail profile finish the top of the glass barrier. The profile is not able to hold any weight and is not made as the base profile for the glass barriers. The installation of the profile is simple and silicone free. The installation silicone gasket is placing over the glass edge then the profile is placed over. The gasket fasten the profile with the glass firmly. Profile and the gasket is simply removable if needed.

The light from the LEDs is going thru the gasket till reach the edge of the glass.

Alu-Glass hand rail profile is available on stock in 2m and 3m lengths in finish of silver and mat black anodizing color.