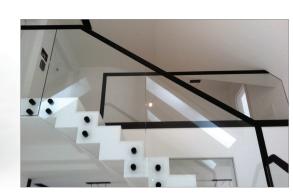

## ALU-GLASS HAND RAIL

## ALU-GLASS; 60 x 26mm

Alu-Glass hand rail profile was design and made by us as the glass barriers finish profile with the glass edge LED illumination option. The profile is dedicated for the glass barriers made from two glass plates of 8mm each with the safe foil between. The total thickness of the glass for this profile should be around 17,5mm. The hand rail profile finish the top of the glass barrier. The profile is not able to hold any weight and is not made as the base profile for the glass barriers. The installation of the profile is simple and silicone free. The installation silicone gasket is placing over the glass edge then the profile is placed over. The gasket fasten the profile with the glass firmly. Profile and the gasket is simply removable if needed.