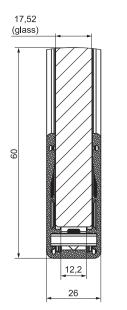

## ALU-GLASS; 60 x 26mm

Alu-Glass hand rail profile was design and made by us as the glass barriers finish profile with the glass edge LED illumination option. The profile is dedicated for the glass barriers made from two glass plates of 8mm each with the safe foil between. The total thickness of the glass for this profile should be around 17,5mm. The hand rail profile finish the top of the glass barrier. The profile is not able to hold any weight and is not made as the base profile for the glass barriers. The installation of the profile is simple and silicone free. The installation silicone gasket is placing over the glass edge then the profile is placed over. The gasket fasten the profile with the glass firmly. Profile and the gasket is simply removable if needed.