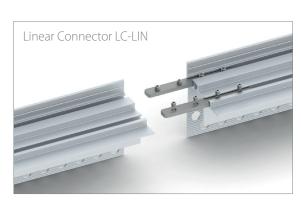

## ALU-COVE 2; 52,8 x 41 mm

Succeeding to 'Cove1', our newest extrusion 'Cove2'. Made of high-quality raw aluminum, designed to be recessed into wall-ceiling. It is devised to be used together with our newest 'SL15 FL' as a slide-in insert. This feature simplified installation, making it a two-step process: using perforated edges, the base is screwed then plastered into a wall and ceiling & the insert profile slides in, secured by M4 thread screw. Additionally, cove profile is suitable for linear connectors allowing to create uniform line of light up to desired length. Together with it come dedicated end caps making it a complete and clean design. All above features provide out-and-out package, able to wash down a wall with homogenous light, without complicated installation process.