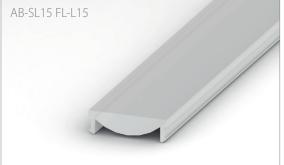

## Light distribution diagram with AB-SL15 FL-L15 / without reflector

AL-COVE2

AL-SL15 FL

AB-SL15 FL

AL-REF13-B60

EC-SL15 FL-H1