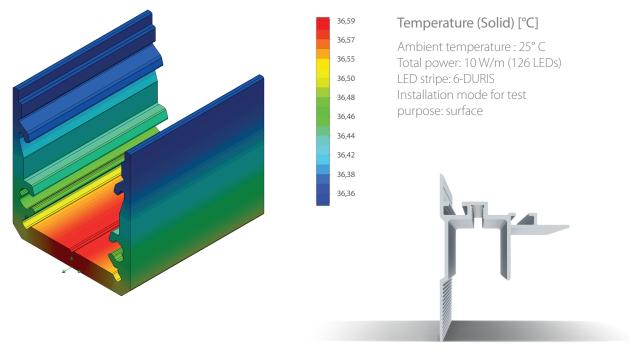

to 'Cove1', our newest extrusion 'Cove2'. Made of high-quality raw aluminum, designed to be recessed into wall-ceiling. It is devised to be used together with our newest 'SL15 FL' as a slide-in insert. This feature simplified installation, making it a two-step process: using perforated edges, the base is screwed then plastered into a wall and ceiling & the insert profile slides in, secured by M4 thread screw. Additionally, cove profile is suitable for linear connectors allowing to create uniform line of light up to desired length. Together with it come dedicated end caps making it a complete and clean design. All above features provide out-and-out package, able to wash down a wall with homogenous light, without complicated installation process.





Aluminum end caps EC-SL15 FL-H1









Polar Candela Distribution Plot Using Missed Rays

Przemysłowa 3; 05-082 Blizne Łaszczyńskiego, Poland

tel: +48 725590651, +48 607043135

Light distribution diagram with AB-SL FL / with reflector

Cross section view of ALU COVE 2

## Light distribution diagram with AB-SL15 FL-L15 / without reflector









AL-COVE2

AL-SL15 FL

AB-SL15 FL

AL-REF13-B60

EC-SL15 FL-H1