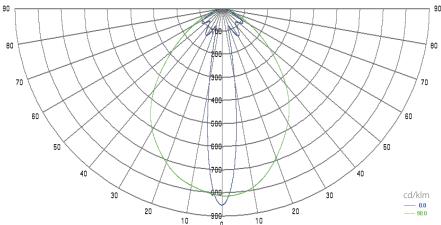

Aluminum end caps EC-SL15 FL-H1

Polar Candela Distribution Plot Using Missed Rays

Przemysłowa 3; 05-082 Blizne Łaszczyńskiego, Poland

tel: +48 725590651, +48 607043135

Light distribution diagram with AB-SL FL / with reflector

## Light distribution diagram with AB-SL15 FL-L15 / without reflector

AL-COVE2

AL-SL15 FL

AB-SL15 FL

AL-REF13-B60

EC-SL15 FL-H1