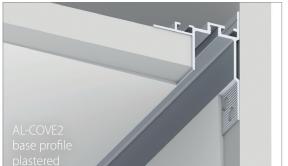

## ALU-COVE 2; 52,8 x 41 mm

Succeeding to 'Cove1', our newest extrusion 'Cove2'. Made of high-quality raw aluminum, designed to be recessed into wall-ceiling. It is devised to be used together with our newest 'SL15 FL' as a slide-in insert. This feature simplified installation, making it a two-step process: using perforated edges, the base is screwed then plastered into a wall and ceiling & the insert profile slides in, secured by M4 thread screw. Additionally, cove profile is suitable for linear connectors allowing to create uniform line of light up to desired length. Together with it come dedicated end caps making it a complete and clean design. All above features provide out-and-out package, able to wash down a wall with homogenous light, without complicated installation process.

## Light distribution diagram with AB-SL15 FL-L15 / without reflector

AL-COVE2

AL-SL15 FL

AB-SL15 FL

AL-REF13-B60

EC-SL15 FL-H1