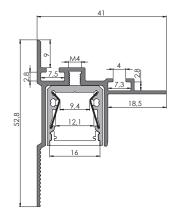

## ALU-COVE 2; 52,8 x 41 mm

Succeeding to 'Cove1', our newest extrusion 'Cove2'. Made of high-quality raw aluminum, designed to be recessed into wall-ceiling. It is devised to be used together with our newest 'SL15 FL' as a slide-in insert. This feature simplified installation, making it a two-step process: using perforated edges, the base is screwed then plastered into a wall and ceiling & the insert profile slides in, secured by M4 thread screw. Additionally, cove profile is suitable for linear connectors allowing to create uniform line of light up to desired length. Together with it come dedicated end caps making it a complete and clean design. All above features provide out-and-out package, able to wash down a wall with homogenous light, without complicated installation process.

Cross section view of ALU COVE 2