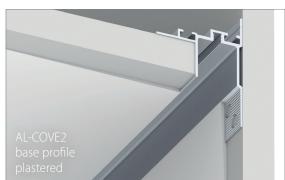

## ALU-COVE 2; 52,8 x 41 mm

Succeeding to 'Cove1', our newest extrusion 'Cove2'. Made of high-quality raw aluminum, designed to be recessed into wall-ceiling. It is devised to be used together with our newest 'SL15 FL' as a slide-in insert. This feature simplified installation, making it a two-step process: using perforated edges, the base is screwed then plastered into a wall and ceiling & the insert profile slides in, secured by M4 thread screw. Additionally, cove profile is suitable for linear connectors allowing to create uniform line of light up to desired length. Together with it come dedicated end caps making it a complete and clean design. All above features provide out-and-out package, able to wash down a wall with homogenous light, without complicated installation process.

Cross section view of ALU COVE 2