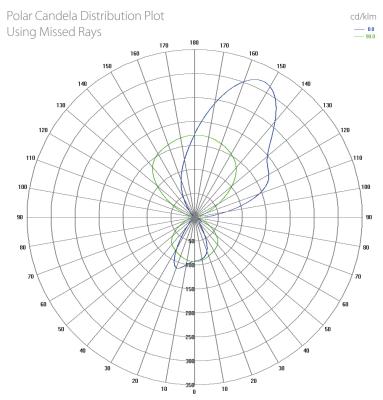

## ALU CEILING WASHER; 71 x 30 mm

Design of this LED profile was maid with the thoughts of soft, indirect ceiling LED lighting. The light in this model is directed up and down. The upper LED lights are directed in the wide indirect angle straight to the ceiling. The lower wall LED compartment is dedicated for low power, accent LED lighting. The profile was thermally optimized to reach high power LED load up to 36W/m for upper

LED chamber and 10W/m for lower chamber. The profile if equip with the mixed color temperature, dimmable LEDs can be connected to the DALI system for scene control of daylight, mood light arrangement of the entire space. The profile is equipped with aluminum end caps, linear horizontal and vertical ninety-degree angle connectors for easy continuous profiles connections.

Using Missed Rays

52,54 52,00 51,46 50,92 50,38 49,84 49,31 48,77

53.08

AB-PL