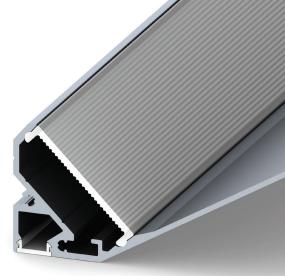

## ALU CEILING WASHER; 71 x 30 mm

Design of this LED profile was maid with the thoughts of soft, indirect ceiling LED lighting. The light in this model is directed up and down. The upper LED lights are directed in the wide indirect angle straight to the ceiling. The lower wall LED compartment is dedicated for low power, accent LED lighting. The profile was thermally optimized to reach high power LED load up to 36W/m for upper