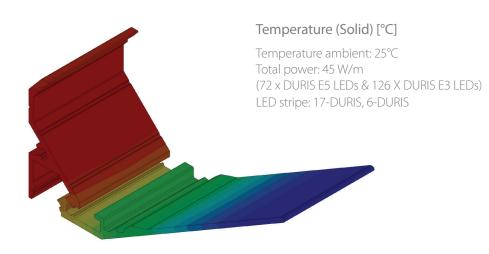

## ALU CEILING WASHER; 71 x 30 mm

Design of this LED profile was maid with the thoughts of soft, indirect ceiling LED lighting. The light in this model is directed up and down. The upper LED lights are directed in the wide indirect angle straight to the ceiling. The lower wall LED compartment is dedicated for low power, accent LED lighting. The profile was thermally optimized to reach high power LED load up to 36W/m for upper

LED chamber and 10W/m for lower chamber. The profile if equip with the mixed color temperature, dimmable LEDs can be connected to the DALI system for scene control of daylight, mood light arrangement of the entire space. The profile is equipped with aluminum end caps, linear horizontal and vertical ninety-degree angle connectors for easy continuous profiles connections.