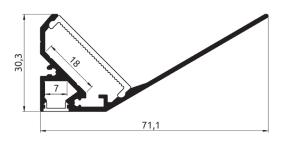

## ALU CEILING WASHER; 71 x 30 mm

Design of this LED profile was maid with the thoughts of soft, indirect ceiling LED lighting. The light in this model is directed up and down. The upper LED lights are directed in the wide indirect angle straight to the ceiling. The lower wall LED compartment is dedicated for low power, accent LED lighting. The profile was thermally optimized to reach high power LED load up to 36W/m for upper

LED chamber and 10W/m for lower chamber. The profile if equip with the mixed color temperature, dimmable LEDs can be connected to the DALI system for scene control of daylight, mood light arrangement of the entire space. The profile is equipped with aluminum end caps, linear horizontal and vertical ninety-degree angle connectors for easy continuous profiles connections.