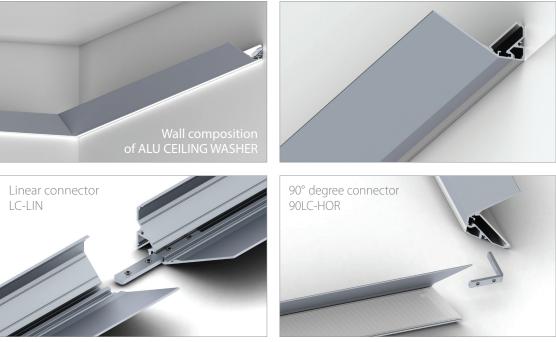

LED chamber and 10W/m for lower chamber. The profile if equip with the mixed color temperature, dimmable LEDs can be connected to the DALI system for scene control of daylight, mood light arrangement of the entire space. The profile is equipped with aluminum end caps, linear horizontal and vertical ninety-degree angle connectors for easy continuous profiles connections.