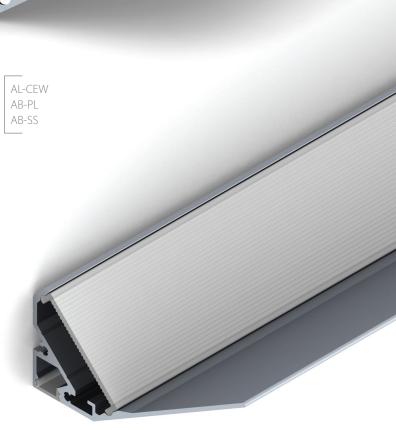

AL-CEW AB-PL AB-SS

End Caps EC-CEW-L/R

## ALU CEILING WASHER; 71 x 30 mm

Design of this LED profile was maid with the thoughts of soft, indirect ceiling LED lighting. The light in this model is directed up and down. The upper LED lights are directed in the wide indirect angle straight to the ceiling. The lower wall LED compartment is dedicated for low power, accent LED lighting. The profile was thermally optimized to reach high power LED load up to 36W/m for upper