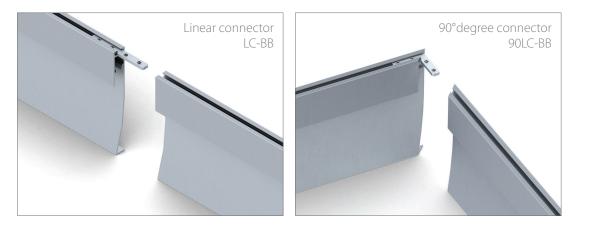

## ALU-BASEBORD; 12,5 x 101mm

Alu-Baseboard - LED Profile for floor mood LED lighting.

The Alu-Baseboard profile is two-part component product. In LED light fixture one part is permanently integrated with the construction of the wall. The second part is the light source, which is installed after the unclean construction work will be finished. The main idea of this design is to provide high integration of the profile with the wall, esthetic look, color matching, easy installation of the LEDs after construction work and simple access to it afterwards.