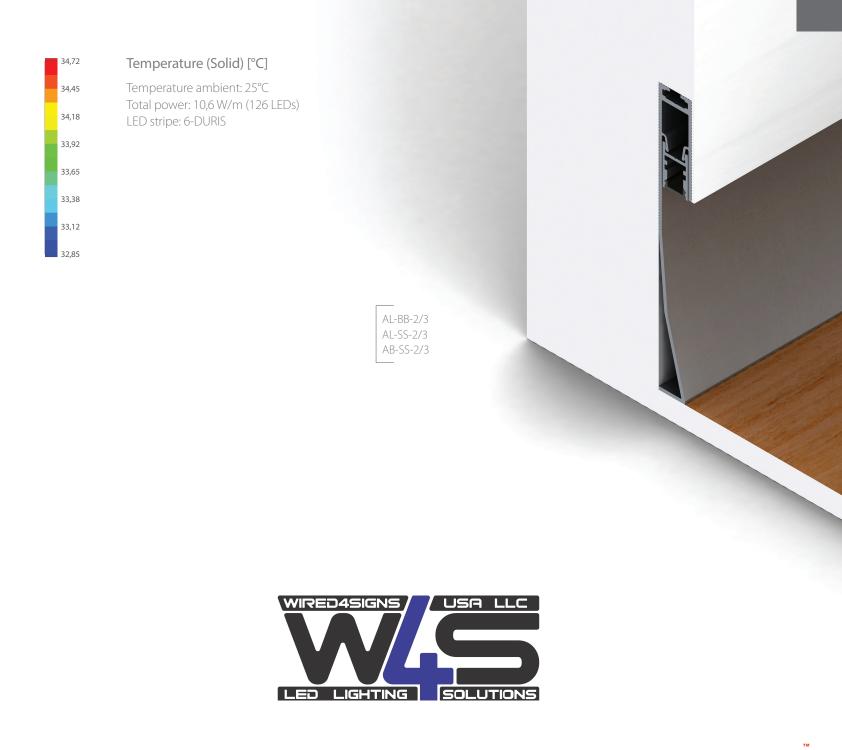

## ALU-BASEBORD; 12,5 x 101mm

Alu-Baseboard - LED Profile for floor mood LED lighting.

The Alu-Baseboard profile is two-part component product. In LED light fixture one part is permanently integrated with the construction of the wall. The second part is the light source, which is installed after the unclean construction work will be finished. The main idea of this design is to provide high integration of the profile with the wall, esthetic look, color matching, easy installation of the LEDs after construction work and simple access to it afterwards.

This LED solution opens up the possibility discrete accent LED lighting, mood lighting and energy saving night lighting in hallways, cinemas, theatres, hospitals, privet villas or hotels. It is minimalistic form of the exclusive finish of the wall with soft and adjustable light effect. The color of the light as well as the intensity of it is adjustable to create proper light mood of the room. Creating such an individual space where the source of light is invisible and integrated with pre definite light scene is the common trend in the present and future LED lighting.