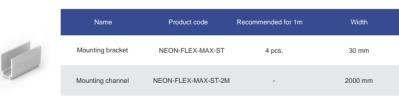

l voltage        | 24V DC      |
| IP rating              | IP44/IP661  |
| Colour rendering index | 80+         |
| Dimmable               | Yes         |

## Light parameters

| Colour   | IP44/IP66 <sup>1</sup> | Luminous flux |
|----------|------------------------|---------------|
| warm     | 3000 K                 | 187 lm/m      |
| daylight | 4000 K                 | 190 lm/m      |
| cold     | 6000 K                 | 199 lm/m      |

\* Parameters tolerance +/- 7%

## Product codes

| Colour   | Voltage | IP44/IP66                   |
|----------|---------|-----------------------------|
| warm     | 24V     | LED-NEON-FLEX-MAX-5M-24V-WW |
| daylight | 24V     | LED-NEON-FLEX-MAX-5M-24V-DW |
| cold     | 24V     | LED- NEON-FLEX-MAX-5M-24V-W |

## Dimensions



#### Accessories



\* Parameters tolerance +/- 7%