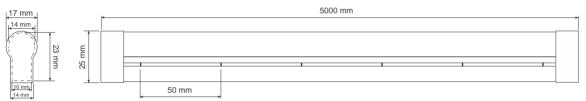

0°        |
| Nominal voltage        | 24V DC      |
| IP rating              | IP44/IP661  |
| Colour rendering index | 80+         |
| Dimmable               | Yes         |

## Light parameters

| Colour   | IP44/IP66 <sup>1</sup> | Luminous flux |
|----------|------------------------|---------------|
| warm     | 3000 K                 | 187 lm/m      |
| daylight | 4000 K                 | 190 lm/m      |
| cold     | 6000 K                 | 199 lm/m      |

\* Parameters tolerance +/- 7%

## Product codes

| Colour   | Voltage | IP44/IP66                   |
|----------|---------|-----------------------------|
| warm     | 24V     | LED-NEON-FLEX-MAX-5M-24V-WW |
| daylight | 24V     | LED-NEON-FLEX-MAX-5M-24V-DW |
| cold     | 24V     | LED- NEON-FLEX-MAX-5M-24V-W |

## Dimensions



#### Accessories



\* Parameters tolerance +/- 7%