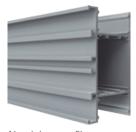

## Led profile ~ Washington

Our PROFESSIONAL led profile series is manufactured in high purity aluminium and available in silver anodised. The profile is suitable for aisles and walls, where it o ers Up&Down led lighting. Its central channel houses the power supply and allows the cables to pass through for the circuit's closure, therefore reducing steep voltage drops.

We o er a 2 year guarantee on our profiles and covers.

Aluminium profile LED-09.006 anodised silver 3m

Polycarbonate cover LED-18.064 opal 3m

Plastic endcaps LED-19.142 grey without hole

Clip LED-20.025 chrome steel

Aluminium alloy extrusion process in accordance with: ISO 9001:2008 - ISO 14001
Tolerances defined by: UNE-EN 755-9 / UNE-EN 12020-2 / Theoretical weight: 1.450kg / Alloy: 6063
Perimeter: 641.4mm / Anodising minimum: 15 microns / Aluminium purity: 95-98% / Material treatment: T-5 / CoversFireproof W