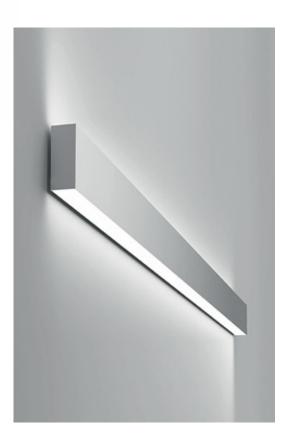

## Led profile ~ Washington

Our PROFESSIONAL led profile series is manufactured in high purity aluminium and available in silver anodised. The profile is suitable for aisles and walls, where it o ers Up&Down led lighting. Its central channel houses the power supply and allows the cables to pass through for the circuit's closure, therefore reducing steep voltage drops.

Suitable for led strips with a maximum width of 25mm and a power not greater than 40W/m. In order to obtain a more homogeneous illumination, while also improving the dot free e ect, we recommend using our Iris series LED strips.