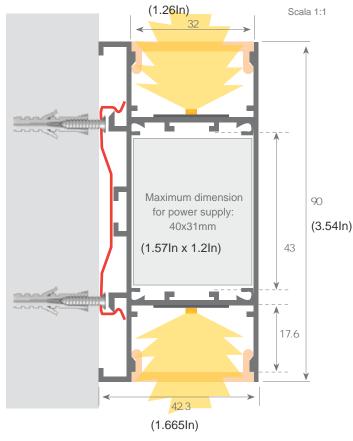

Aluminium alloy extrusion process in accordance with: ISO 9001:2008 - ISO 14001
Tolerances defined by: UNE-EN 755-9 / UNE-EN 12020-2 / Theoretical weight: 1.450kg / Alloy: 6063
Perimeter: 641.4mm / Anodising minimum: 15 microns / Aluminium purity: 95-98% / Material treatment: T-5 / CoversFireproof W

<sup>\*</sup> Parameters tolerance +/- 7%