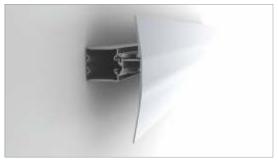

## WALLLEDLAMP

WALL LED LAMP; 131 x 33,8mm (5.16" x 1.33")

## DESCRIPTION

Decorative wall installed LED profile with two direction light outputs up and down. Quality finish and very fine anodizing surface give you the chance to build up LED lamp what you can hang on in walking areassuch as hotel hallways, cinemas, restaurants, lobby.The lamp can be powered by two high power singe color or RGB LED stripes. Great heat dissipation allow to use high power LEDs up to 30W/m. Installation to the wall is made thru the installation base which working as the hiding housing for the powersupply.Wall LED Lamp and the base are sale in 2m units for future cut.