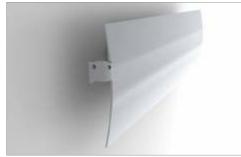

## DESCRIPTION

Decorative wall installed LED profile with two direction light outputs up and down. Quality finish and very fine anodizing surface give you the chance to build up LED lamp what you can hang on in walking areassuch as hotel hallways, cinemas, restaurants, lobby.The lamp can be powered by two high power singe color or RGB LED stripes. Great heat dissipation allow to use high power LEDs up to 30W/m. Installation to the wall is made thru the installation base which working as the hiding housing for the powersupply.Wall LED Lamp and the base are sale in 2m units for future cut.