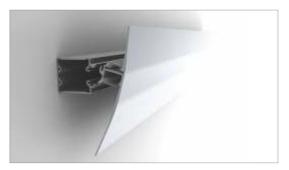

## WALLLEDLAMP

WALL LED LAMP; 131 x 33,8mm (5.16" x 1.33")

## DESCRIPTION

Decorative wall installed LED profile with two direction light outputs up and down. Quality finish and very fine anodizing surface give you the chance to build up LED lamp what you can hang on in walking areassuch as hotel hallways, cinemas, restaurants, lobby.The lamp can be powered by two high power singe color or RGB LED stripes. Great heat dissipation allow to use high power LEDs up to 30W/m. Installation to the wall is made thru the installation base which working as the hiding housing for the powersupply.Wall LED Lamp and the base are sale in 2m units for future cut.