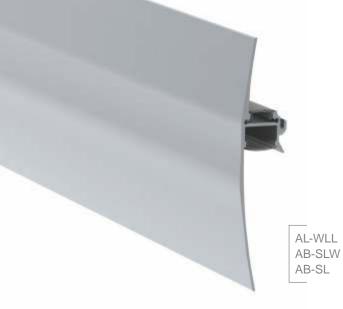

## WALLLEDLAMP

WALL LED LAMP; 131 x 33,8mm (5.16" x 1.33")

## DESCRIPTION

Decorative wall installed LED profile with two direction light outputs up and down. Quality finish and very fine anodizing surface give you the chance to build up LED lamp what you can hang on in walking areassuch as hotel hallways, cinemas, restaurants, lobby.The lamp can be powered by two high power singe color or RGB LED stripes. Great heat dissipation allow to use high power LEDs up to 30W/m. Installation to the wall is made thru the installation base which working as the hiding housing for the powersupply.Wall LED Lamp and the base are sale in 2m units for future cut.