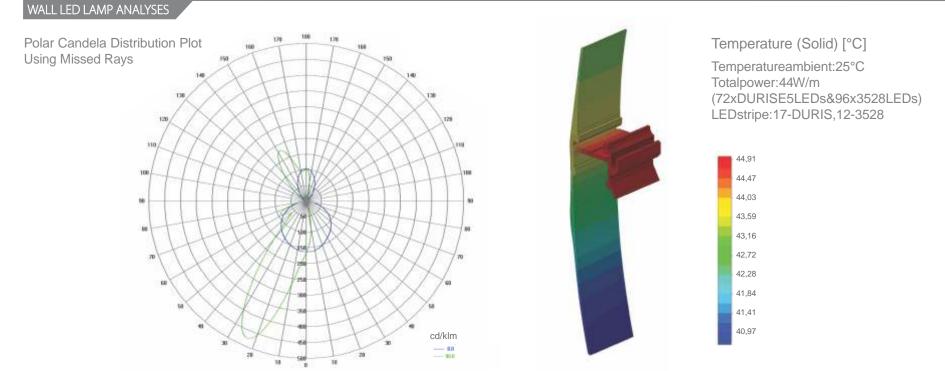

Very fine anodizing surface
- Y Matching installation/hiding base for power supply
- Ÿ Aluminum accessories









EC-WLL EndCaps











\* Parameters tolerance +/- 7%

## DESCRIPTION

Decorative wall installed LED profile with two direction light outputs up and down. Quality finish and very fine anodizing surface give you the chance to build up LED lamp what you can hang on in walking areassuch as hotel hallways, cinemas, restaurants, lobby.The lamp can be powered by two high power singe color or RGB LED stripes. Great heat dissipation allow to use high power LEDs up to 30W/m. Installation to the wall is made thru the installation base which working as the hiding housing for the powersupply.Wall LED Lamp and the base are sale in 2m units for future cut.





EC-BA EndCaps



AL-BA





Wired 4 Signs USA +1 (865) 339 4956 info@w4susa.com www.w4susa.com 7669 Clinton Highway, Powell, Tennessee, 37849