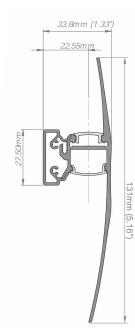

## WALLLEDLAMP

WALL LED LAMP; 131 x 33,8mm (5.16" x 1.33")

EC-WLL EndCaps

\* Parameters tolerance +/- 7%