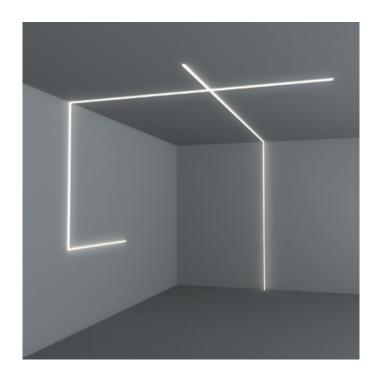

## VISBY led profile

Our PROFESSIONAL led profile series for surfaces and ceiling suspension is manufactured in white polycarbonate. The profile is ideal for surface applications, for example ceiling suspended luminaires, floor or wall mounted luminaires, and similar.

It is suitable for led strips with a maximum width of 15mm and a power not greater than 20W/m. We o er a 2 year guarantee.

Scale 1:1

Polycarbonate profile opal white 3m

Inner plate aluminium

2m

Endcaps without hole