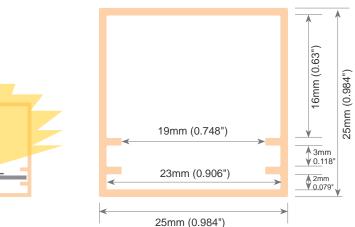

It is suitable for led strips with a maximum width of 15mm and a power not greater than 20W/m. We o er a 2 year guarantee.

Scale 1:1

Polycarbonate profile opal white 3m

Inner plate aluminium

2m

Endcaps without hole