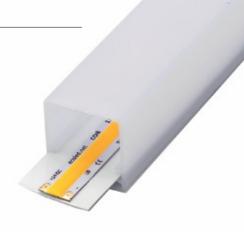

## VISBY led profile

Our PROFESSIONAL led profile series for surfaces and ceiling suspension is manufactured in white polycarbonate. The profile is ideal for surface applications, for example ceiling suspended luminaires, floor or wall mounted luminaires, and similar.

It is suitable for led strips with a maximum width of 15mm and a power not greater than 20W/m. We o er a 2 year guarantee.

Scale 1:1

Polycarbonate profile opal white 3m

Inner plate aluminium

2m

Endcaps without hole