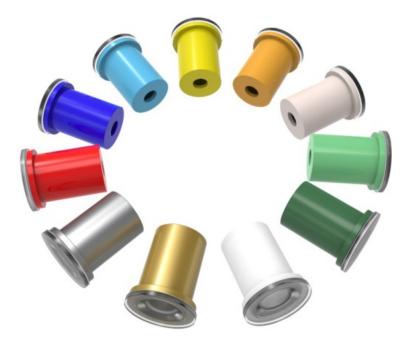

The range of 10 colors allows the sign maker to match the stand-off to your sign

\* Parameters tolerance +/- 7%

Snapfix are UV stable and frost resistant and come with a lifetime guarantee, they are manufactured in the UK to ISO standards assuring you of the highest quality.