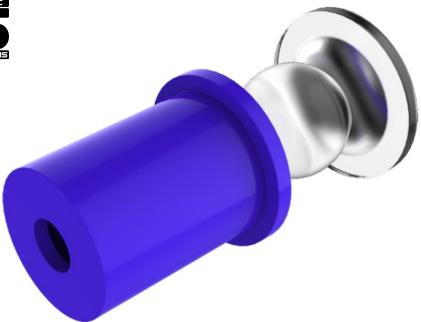

## Snapfix Hidden Clip In Acrylic Standoff For Signs

Our Snapfix Letter Standoffs are the ideal way to install your sign letters. These Acrylic Standoffs provide an easy alternative to the conventional stud mount method.

Snapfix are the No 1 choice of the professional sign maker, they are available as complete fixings, sockets and studs in a range of three sizes Small Medium and Large..

Our Snapfix hidden sign standoffs are the ideal way to mount acrylic with standoffs.

These hidden sign standoffs are commonly used as plexiglass standoffs or sign spacers are they are easy to use, UV stable and frost safe.

The robust letter fixings serve as letters sign standoffs many applications in the signage industry and have been tried and tested for the last 30 years.