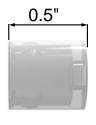

## Small

Socket Length 10mm Socket Width 8mm Stud Ball Diameter 5.4mm Stud Base Diameter 8mm Overall Stand O 11.5mm