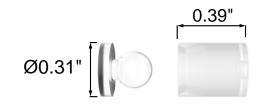

## Small

Socket Length 10mm Socket Width 8mm Stud Ball Diameter 5.4mm Stud Base Diameter 8mm Overall Stand O 11.5mm

## Medium

Socket Length 13mm Socket Width 11mm Stud Ball Diameter 8mm Stud Base Diameter 15mm Overall Stand O 16mm

## 0.88" Large Socket length \_ 23mm Socket width \_ 20mm Stud Ball Diameter \_ 11mm Stud Base Diameter \_ 20mm Overall Stando \_ 25mm

\* Parameters tolerance +/- 7%