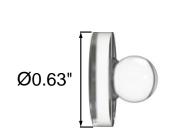

## Medium

Socket Length 13mm Socket Width 11mm Stud Ball Diameter 8mm Stud Base Diameter 15mm Overall Stand O 16mm