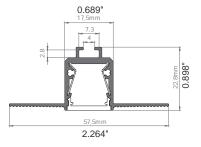

## RSL15 US; 57,5 x 22,8 mm

The first profile in Plasterboard Line originating from our Slim Line family. Designed to fit 12mm LED strip, with possibility to be equipped with highly polished aluminum reflectors which increase light output up to 20%. Together with it comes two standard covers: clear and opal, both can be used with micro-prismatic, slide-in film di user. Additionally, it is designed to be used with our 15-degree PMMA optic lens. Opal di user provides 'LED dots free e ect' creating uniform line of light. High quality dedicated endcaps complement this raw-aluminum design, providing narrow and elegant solution.