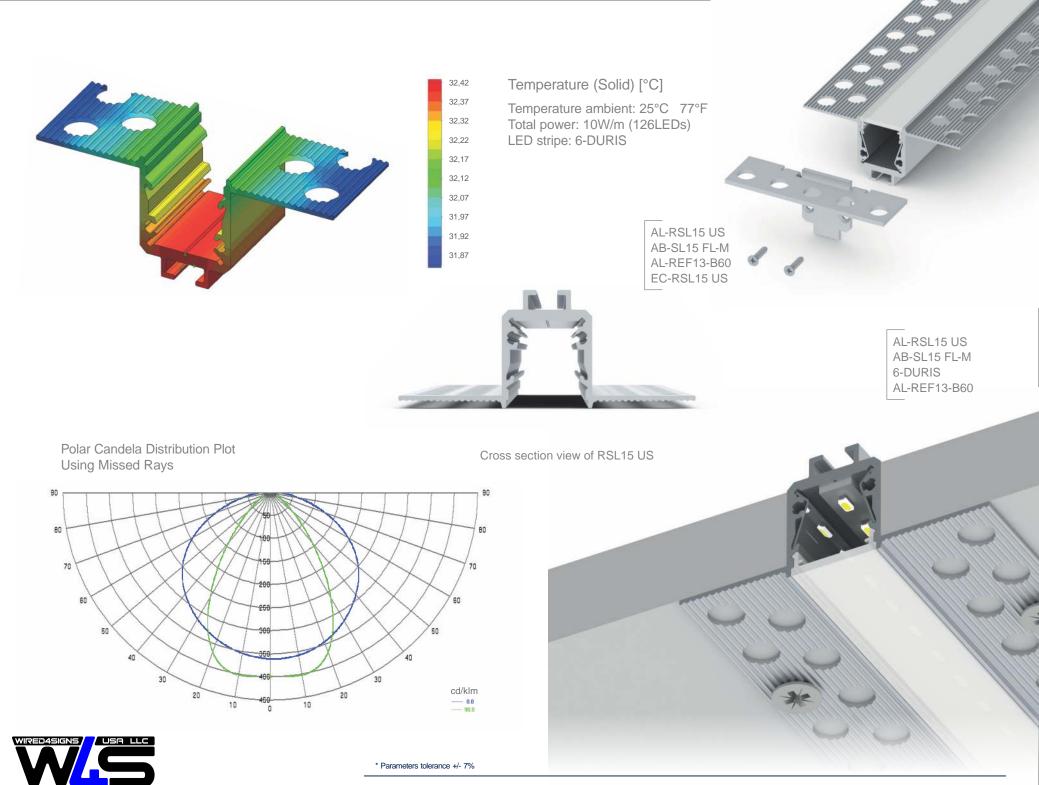

AL-RSL15 US AB-SL15 FL-M 6-DURIS AL-REF13-B60

AL-RSL15 US AB-SL15 FL-M EC-RSL15 US AL-REF13-B60 6-DURIS

## RSL15 US; 57,5 x 22,8 mm

The first profile in Plasterboard Line originating from our Slim Line family. Designed to fit 12mm LED strip, with possibility to be equipped with highly polished aluminum reflectors which increase light output up to 20%. Together with it comes two standard covers: clear and opal, both can be used with micro-prismatic, slide-in film di user. Additionally, it is designed to be used with our 15-degree PMMA optic lens. Opal di user provides 'LED dots free e ect' creating uniform line of light. High quality dedicated endcaps complement this raw-aluminum design, providing narrow and elegant solution.

Aluminum end caps EC-RSL15 US

\* Parameters tolerance +/- 7%

SOLUTIONS

Wired 4 Signs USA +1 (865) 339 4956 info@w4susa.com www.w4susa.com 7669 Clinton Highway, Powell, Tennessee, 37849