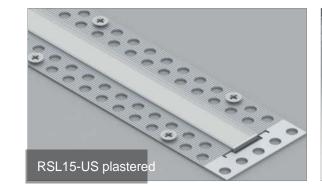

## RSL15 US; 57,5 x 22,8 mm

The first profile in Plasterboard Line originating from our Slim Line family. Designed to fit 12mm LED strip, with possibility to be equipped with highly polished aluminum reflectors which increase light output up to 20%. Together with it comes two standard covers: clear and opal, both can be used with micro-prismatic, slide-in film di user. Additionally, it is designed to be used with our 15-degree PMMA optic lens. Opal di user provides 'LED dots free e ect' creating uniform line of light. High quality dedicated endcaps complement this raw-aluminum design, providing narrow and elegant solution.

Aluminum end caps EC-RSL15 US

\* Parameters tolerance +/- 7%

SOLUTIONS

Wired 4 Signs USA +1 (865) 339 4956 info@w4susa.com www.w4susa.com 7669 Clinton Highway, Powell, Tennessee, 37849