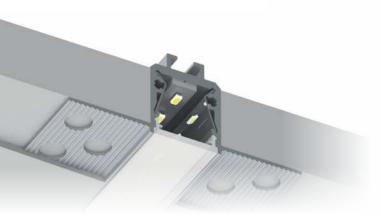

## RSL15 US; 57,5 x 22,8 mm

The first profile in Plasterboard Line originating from our Slim Line family. Designed to fit 12mm LED strip, with possibility to be equipped with highly polished aluminum reflectors which increase light output up to 20%. Together with it comes two standard covers: clear and opal, both can be used with micro-prismatic, slide-in film di user. Additionally, it is designed to be used with our 15-degree PMMA optic lens. Opal di user provides 'LED dots free e ect' creating uniform line of light. High quality dedicated endcaps complement this raw-aluminum design, providing narrow and elegant solution.