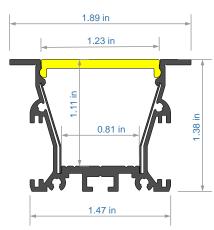

## **Recess LED Strip Channel**

It is a narrow, high-quality aluminum anodised profile for plasterboard ceilings. The profile is equipped in reflectors made out of high-polished aluminum for a better light distribution. This improves the luminaire e ciency by 10-18% (depending on the LEDs type). The profile allows you to easily attach a 20mm wide PCB in the Zhaga standard. The profile is designed to distribute the heat e ciently all the way up to 36W/m without going over 50 degree Celsius. (ambient temperature 25 degrees C). Profile is mounted in the ceiling using springs without any additional tools. The profile is designed for ceilings up to 18mm thickness. Channels at the top of the profile allows the installation of the power supply and security cables. The RPL35 FL profile is available with UV and impact resistant, snap-in di users: Transparent, matt, prismatic, transparent and prismatic matt.