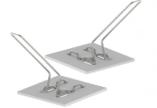

rofile is equipped in reflectors made out of high-polished aluminum for a better light distribution. This improves the luminaire e ciency by 10-18% (depending on the LEDs type). The profile allows you to easily attach a 20mm wide PCB in the Zhaga standard. The profile is designed to distribute the heat e ciently all the way up to 36W/m without going over 50 degree Celsius. (ambient temperature 25 degrees C). Profile is mounted in the ceiling using springs without any additional tools. The profile is designed for ceilings up to 18mm thickness. Channels at the top of the profile allows the installation of the power supply and security cables. The RPL35 FL profile is available with UV and impact resistant, snap-in di users: Transparent, matt, prismatic, transparent and prismatic matt.









Spring bracket, 2pcs set LED-MC-SPR-A



Aluminum end caps LED-EC-RPL35 FL