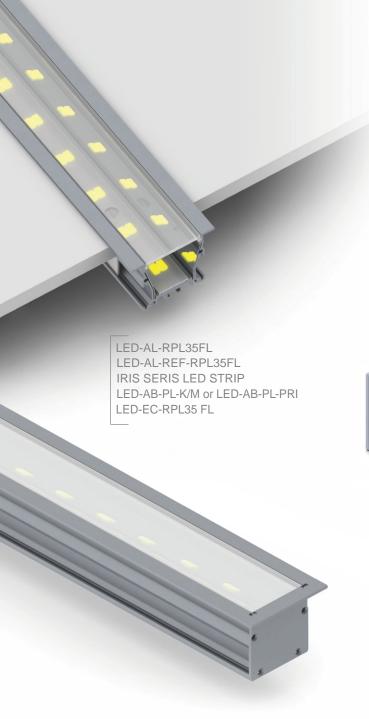

## RPL35-FL

## **Recess LED Strip Channel**

It is a narrow, high-quality aluminum anodised profile for plasterboard ceilings. The profile is equipped in reflectors made out of high-polished aluminum for a better light distribution. This improves the luminaire e ciency by 10-18% (depending on the LEDs type). The profile allows you to easily attach a 20mm wide PCB in the Zhaga standard. The profile is designed to distribute the heat e ciently all the way up to 36W/m without going over 50 degree Celsius. (ambient temperature 25 degrees C). Profile is mounted in the ceiling using springs without any additional tools. The profile is designed for ceilings up to 18mm thickness. Channels at the top of the profile allows the installation of the power supply and security cables. The RPL35 FL profile is available with UV and impact resistant, snap-in di users: Transparent, matt, prismatic, transparent and prismatic matt.

Spring bracket, 2pcs set LED-MC-SPR-A

Aluminum end caps LED-EC-RPL35 FL