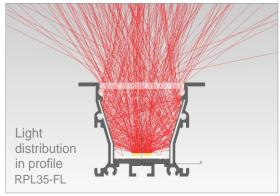

## **Recess LED Strip Channel**

It is a narrow, high-quality aluminum anodised profile for plasterboard ceilings. The profile is equipped in reflectors made out of high-polished aluminum for a better light distribution. This improves the luminaire e ciency by 10-18% (depending on the LEDs type). The profile allows you to easily attach a 20mm wide PCB in the Zhaga standard. The profile is designed to distribute the heat e ciently all the way up to 36W/m without going over 50 degree Celsius. (ambient temperature 25 degrees C). Profile is mounted in the ceiling using springs without any additional tools. The profile is designed for ceilings up to 18mm thickness. Channels at the top of the profile allows the installation of the power supply and security cables. The RPL35 FL profile is available with UV and impact resistant, snap-in di users: Transparent, matt, prismatic, transparent and prismatic matt.