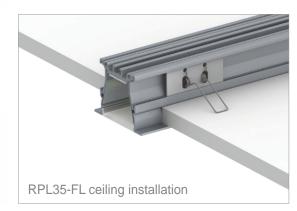

## **Recess LED Strip Channel**

It is a narrow, high-quality aluminum anodised profile for plasterboard ceilings. The profile is equipped in reflectors made out of high-polished aluminum for a better light distribution. This improves the luminaire e ciency by 10-18% (depending on the LEDs type). The profile allows you to easily attach a 20mm wide PCB in the Zhaga standard. The profile is designed to distribute the heat e ciently all the way up to 36W/m without going over 50 degree Celsius. (ambient temperature 25 degrees C). Profile is mounted in the ceiling using springs without any additional tools. The profile is designed for ceilings up to 18mm thickness. Channels at the top of the profile allows the installation of the power supply and security cables. The RPL35 FL profile is available with UV and impact resistant, snap-in di users: Transparent, matt, prismatic, transparent and prismatic matt.