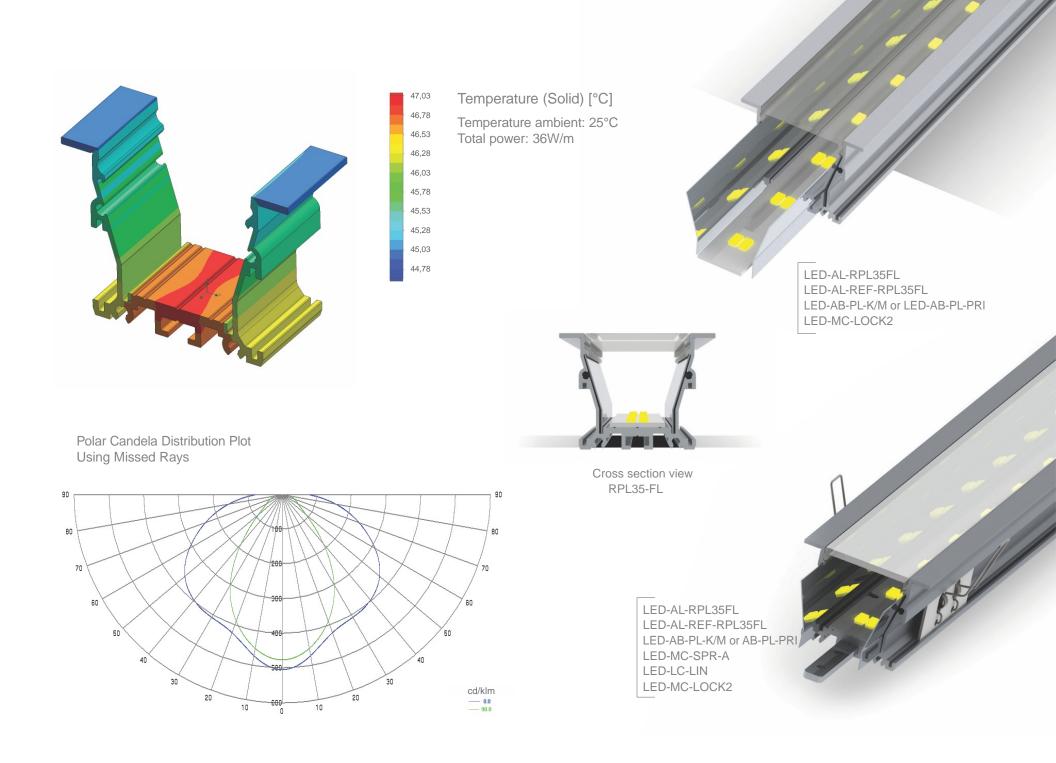

## **Recess LED Strip Channel**

It is a narrow, high-quality aluminum anodised profile for plasterboard ceilings. The profile is equipped in reflectors made out of high-polished aluminum for a better light distribution. This improves the luminaire e ciency by 10-18% (depending on the LEDs type). The profile allows you to easily attach a 20mm wide PCB in the Zhaga standard. The profile is designed to distribute the heat e ciently all the way up to 36W/m without going over 50 degree Celsius. (ambient temperature 25 degrees C). Profile is mounted in the ceiling using springs without any additional tools. The profile is designed for ceilings up to 18mm thickness. Channels at the top of the profile allows the installation of the power supply and security cables. The RPL35 FL profile is available with UV and impact resistant, snap-in di users: Transparent, matt, prismatic, transparent and prismatic matt.

Spring bracket, 2pcs set LED-MC-SPR-A

Aluminum end caps LED-EC-RPL35 FL