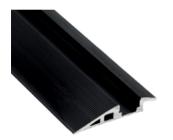

We offer a 2 year guarantee on our profiles and covers.

Scale 1:1

Scale 1:2

Aluminium profile 07.007 anodised black 3m

Qatar profile used on carpet

Qatar profile used on parquet

Aluminium alloy extrusion process in accordance with: ISO 9001:2008 - ISO 14001 / Tolerances defined by: UNE-EN 755-9 / UNE-EN 12020-2 Theoretical weight: 1,5 kg / Alloy: 6060 / Anodising minimum: 15 microns Aluminium purity: 95-98% / Material treatment: T-5 / Covers: Fireproof VØ