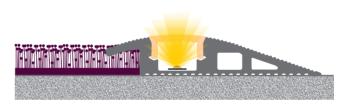

We offer a 2 year guarantee on our profiles and covers.

Scale 1:1

Scale 1:2

Aluminium profile 07.007 anodised black 3m

Qatar profile used on carpet

Qatar profile used on parquet

Aluminium alloy extrusion process in accordance with: ISO 9001:2008 - ISO 14001 / Tolerances defined by: UNE-EN 755-9 / UNE-EN 12020-2 Theoretical weight: 1,5 kg / Alloy: 6060 / Anodising minimum: 15 microns Aluminium purity: 95-98% / Material treatment: T-5 / Covers: Fireproof VØ