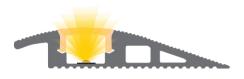

## led profile by Luz Negra

Our PROFESSIONAL led profile series, treadable and for indoor use, is manufactured in high purity aluminium and available in anodised black. It is intended for lateral side lighting, and suitable for illuminating floors and stairs, or others.

## QATAR

This profile and its covers are available in lengths of 3 metres and allow you to house led strips with a maximum PCB width of 10mm.

Endcaps

19.123 anodised black

We recommend combining this profile with ecoled Canovelles to obtain a dot free effect.