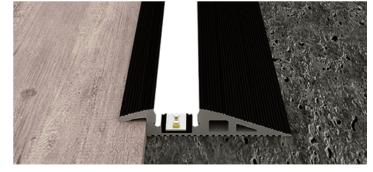

We offer a 2 year guarantee on our profiles and covers.

Scale 1:1

Scale 1:2

Aluminium profile 07.007 anodised black 3m

Qatar profile used on carpet

Qatar profile used on parquet

Aluminium alloy extrusion process in accordance with: ISO 9001:2008 - ISO 14001 / Tolerances defined by: UNE-EN 755-9 / UNE-EN 12020-2 Theoretical weight: 1,5 kg / Alloy: 6060 / Anodising minimum: 15 microns Aluminium purity: 95-98% / Material treatment: T-5 / Covers: Fireproof VØ