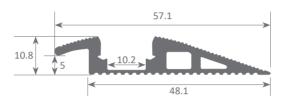

## QATAR

This profile and its covers are available in lengths of 3 metres and allow you to house led strips with a maximum PCB width of 10mm.

Endcaps

19.123 anodised black

We recommend combining this profile with ecoled Canovelles to obtain a dot free effect.

We offer a 2 year guarantee on our profiles and covers.

Scale 1:1

Scale 1:2

Aluminium profile 07.007 anodised black 3m

Qatar profile used on carpet

Qatar profile used on parquet

Aluminium alloy extrusion process in accordance with: ISO 9001:2008 - ISO 14001 / Tolerances defined by: UNE-EN 755-9 / UNE-EN 12020-2 Theoretical weight: 1,5 kg / Alloy: 6060 / Anodising minimum: 15 microns Aluminium purity: 95-98% / Material treatment: T-5 / Covers: Fireproof VØ