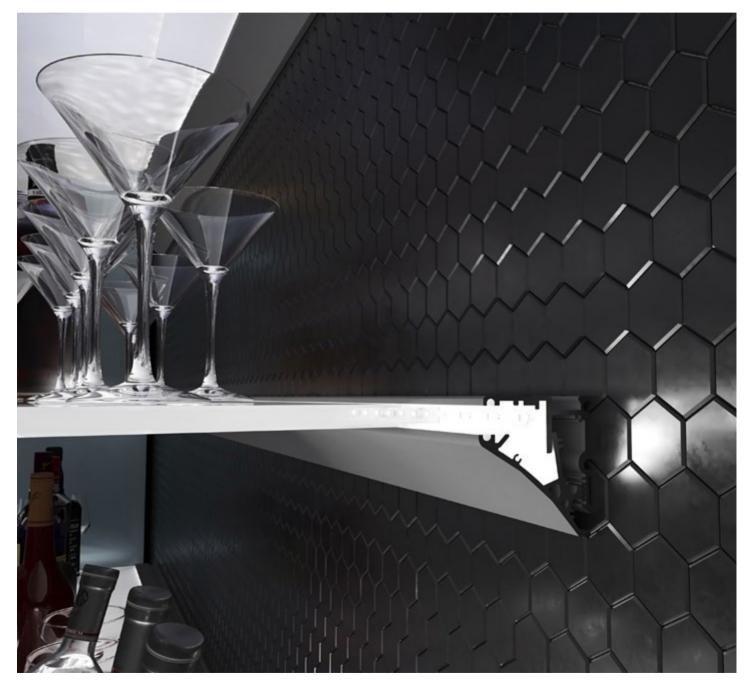

# Pula P10

### **PROFILE TYPE**

Shelf Profile

#### **COLOR VERSIONS**

Silver anodized White lacquered Black lacquered Graphite lacquered Raw Aluminum Others on request

#### **FITS THICK GLASS**

6 mm 8 mm 10 mm

### LED STRIP WIDTH

up to 12mm

### LENGTH

1000 mm 2000 mm 3000-6000 mm (to order)

#### **TECHNICAL DRAWING WITH DIMENSIONS**





ACCESSORIES



P10-1 plastic caps



DISTRIBUTED BY Wired 4 Signs USA +1 (865) 339 4956 info@w4susa.com

www.w4susa.com 7669 Clinton Highway, Powell, Tennessee, 37849

#### ASSEMBLY INSTRUCTIONS

## Pula P10









DISTRIBUTED BY Wired 4 Signs USA +1 (865) 339 4956 info@w4susa.com

www.w4susa.com 7669 Clinton Highway, Powell, Tennessee, 37849

UNIFORMLINEAR