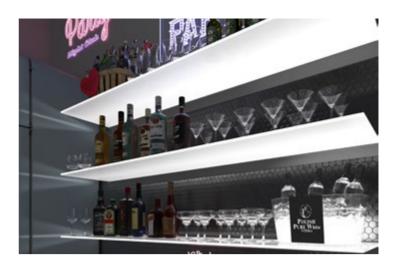

# Pula P10

### **PROFILE TYPE**

Shelf Profile

#### **COLOR VERSIONS**

Silver anodized White lacquered Black lacquered Graphite lacquered Raw Aluminum Others on request

#### **FITS THICK GLASS**

6 mm 8 mm 10 mm

### LED STRIP WIDTH

up to 12mm

### LENGTH

1000 mm 2000 mm 3000-6000 mm (to order)

#### **TECHNICAL DRAWING WITH DIMENSIONS**





ACCESSORIES



P10-1 plastic caps



DISTRIBUTED BY Wired 4 Signs USA +1 (865) 339 4956 info@w4susa.com

www.w4susa.com 7669 Clinton Highway, Powell, Tennessee, 37849

#### ASSEMBLY INSTRUCTIONS

## Pula P10









DISTRIBUTED BY Wired 4 Signs USA +1 (865) 339 4956 info@w4susa.com

www.w4susa.com 7669 Clinton Highway, Powell, Tennessee, 37849

UNIFORMLINEAR