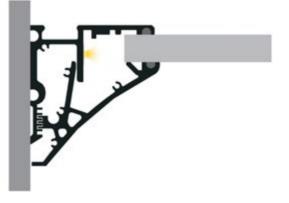

# Pula P10

### **PROFILE TYPE**

Shelf Profile

#### **COLOR VERSIONS**

Silver anodized White lacquered Black lacquered Graphite lacquered Raw Aluminum Others on request

#### **FITS THICK GLASS**

6 mm 8 mm 10 mm

### LED STRIP WIDTH

up to 12mm

### LENGTH

1000 mm 2000 mm 3000-6000 mm (to order)

#### **TECHNICAL DRAWING WITH DIMENSIONS**





ACCESSORIES



P10-1 plastic caps



DISTRIBUTED BY Wired 4 Signs USA +1 (865) 339 4956 info@w4susa.com

www.w4susa.com 7669 Clinton Highway, Powell, Tennessee, 37849

#### ASSEMBLY INSTRUCTIONS

## Pula P10









DISTRIBUTED BY Wired 4 Signs USA +1 (865) 339 4956 info@w4susa.com

www.w4susa.com 7669 Clinton Highway, Powell, Tennessee, 37849

UNIFORMLINEAR