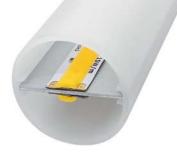

## OSLO DOBLE

Oval Polycarbonate 360deg LED Di user Tube

The Oslo Doble LED profile PROFESSIONAL series for hanging is manufactured in white frosted polycarbonate. Multifunctional profile, ideal for applications on surfaces, ceilings, walls, etc. Profile ideal for Up&Down illumination in order to achieve a 360° lighting e ect. Suitable for led strips with a width and power not greater than 10mm and 10W/m. We recommend using it with our White Lily LED strips in order to obtain a more homogeneous and uniform illumination. It marks a slight shade on both sides, where the inner plate is placed

Polycarbonate profile LED-13.025 white frosted 3m

Inner plate LED-22.143 aluminium 6.56ft x 1In x 0.03In

Endcaps LED-19.366 frosted methacrylate