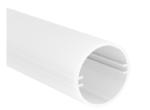

## OSLO DOBLE

Oval Polycarbonate 360deg LED Di user Tube

The Oslo Doble LED profile PROFESSIONAL series for hanging is manufactured in white frosted polycarbonate. Multifunctional profile, ideal for applications on surfaces, ceilings, walls, etc. Profile ideal for Up&Down illumination in order to achieve a 360° lighting e ect. Suitable for led strips with a width and power not greater than 10mm and 10W/m. We recommend using it with our White Lily LED strips in order to obtain a more homogeneous and uniform illumination. It marks a slight shade on both sides, where the inner plate is placed

Polycarbonate profile LED-13.025 white frosted 3m

Inner plate LED-22.143 aluminium 6.56ft x 1In x 0.03In

Endcaps LED-19.366 frosted methacrylate