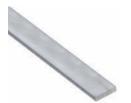

Polycarbonate profile LED-13.025 white frosted 3m

Inner plate LED-22.143 aluminium 6.56ft x 1In x 0.03In

Endcaps LED-19.366 frosted methacrylate