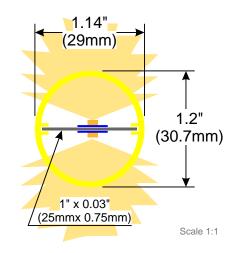

Polycarbonate profile LED-13.025 white frosted 3m

Inner plate LED-22.143 aluminium 6.56ft x 1In x 0.03In

Endcaps LED-19.366 frosted methacrylate